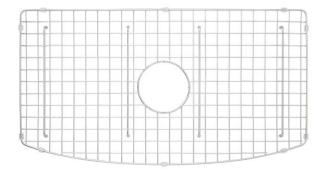

## SINK GRID FOR 30" WENBROOK CURVED FARMHOUSE SINK

SKU: 485658 Code: SH485658

### **FEATURES**

Product Finish: Stainless Steel Material: Stainless Steel

Length: 25-3/8" Width: 15" Height: 1"

Metal Gauge/Thickness: 13 Gauge

Weight: 3.31

REVISED 1/10/2024

### **ADDITIONAL FEATURES**

- Compatible for use with 30" Wenbrook Curved Farmhouse Sink SH480267.
- Product as protective rubber feet.
- Dishwasher Safe.
- Grid helps prevent sink scratches.