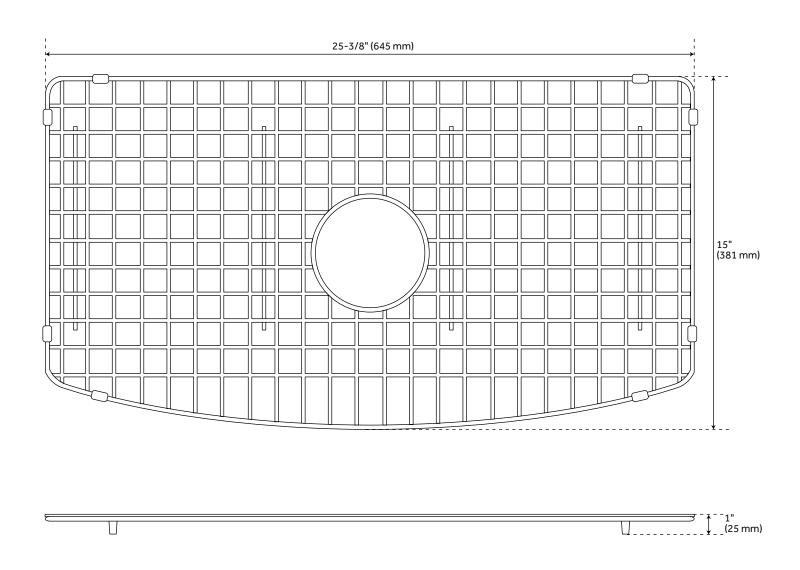

### **FEATURES**

Product Finish: Stainless Steel Material: Stainless Steel

Length: 25-3/8" Width: 15" Height: 1"

Metal Gauge/Thickness: 13 Gauge

Weight: 3.31

REVISED 1/10/2024

# SINK GRID FOR 30" WENBROOK CURVED FARMHOUSE SINK

All dimensions and specifications are nominal and may vary. Use actual products for accuracy in critical situations.