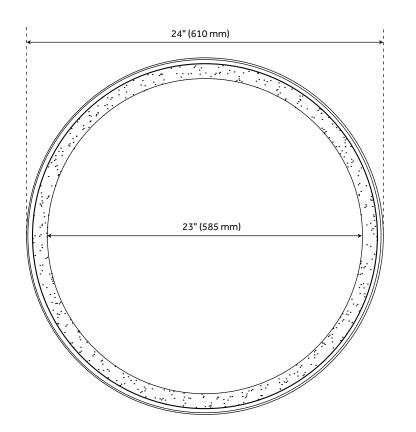

Shape: Circle Size: 24"

Mirror Only Width: 23" Mirror Only Height: 23" Door Opens: Slides Adjustable Shelves: No

Weight: 27

Color Temperature (Kelvin): 3000K-6400K (+/- 300K)

Lumens: 875LM

Voltage: INPUT- 120V60Hz/ OUTPUT- 12VDC

### **ADDITIONAL FEATURES**

- Surface mount.
- Horizontal mounting centers: 4-3/4" (x3).
- Overall dimensions: 24" W x 24" H x 6" D. Mirror only dimensions: 23" W x 23" H.
- All dimensions are (± 1/2").
- Mirror touch sensor, tunable LED brightness, and tunable color temperature are included.
- Two interior shelves are included (not adjustable), holding up to 12 lbs each. Entire cabinet can hold up to 42 lbs.