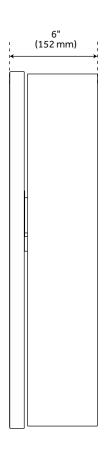

### **FEATURES**

Features: Lighted, Mirrored, Framed Product Finish: Matte Black Powder Coat

Material: Aluminum

Width: 24" Height: 24" Depth: 6"

Mounting Hardware Included: Yes

Assembly Required: No Number of Shelves: 2

### **ADDITIONAL FEATURES**

- Surface mount.
- Horizontal mounting centers: 4-3/4" (x3).
- Overall dimensions: 24" W x 24" H x 6" D. Mirror only dimensions: 23" W x 23" H.
- All dimensions are (± 1/2").
- Mirror touch sensor, tunable LED brightness, and tunable color temperature are included.
- Two interior shelves are included (not adjustable), holding up to 12 lbs each. Entire cabinet can hold up to 42 lbs.