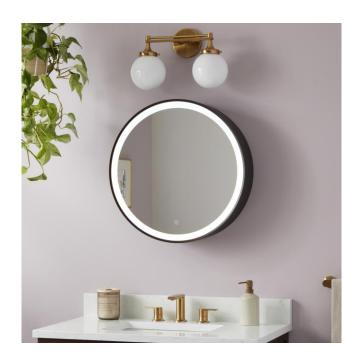

## 24" STARPORT SLIDING DOOR LED MEDICINE CABINET - MATTE BLACK

SKU: 485684 Code: SH485684

LISTED ID: SH66224042

### **FEATURES**

Features: Lighted, Mirrored, Framed Product Finish: Matte Black Powder Coat

Material: Aluminum

Width: 24" Height: 24" Depth: 6"

Mounting Hardware Included: Yes

Assembly Required: No Number of Shelves: 2

Shape: Circle Size: 24"

Mirror Only Width: 23" Mirror Only Height: 23" Door Opens: Slides Adjustable Shelves: No

Weight: 27

Color Temperature (Kelvin): 3000K-6400K (+/- 300K)

Lumens: 875LM

Voltage: INPUT- 120V60Hz/ OUTPUT- 12VDC