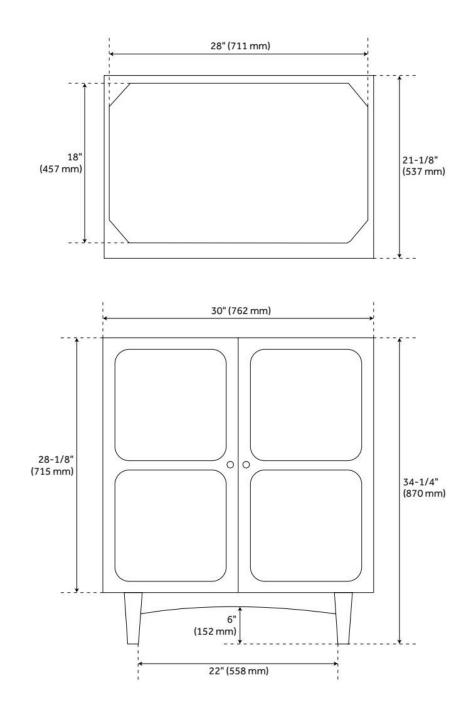

## **ADDITIONAL FEATURES**

- Solid wood cabinet.
- Engineered wood panels with mahogany overlay.
- See Installation Instructions for directions to attach the vanity top and sink.
- All dimensions are (± 1/2").
- Wood finish samples available.