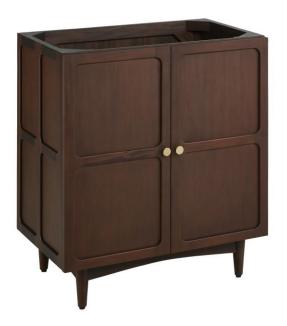

## 30" DELAVAN VANITY - COLD BREW - VANITY CABINET ONLY

SKU: 487968 Code: SH487968

## FEATURES

Material: Mahogany Product Finish: Cold Brew Number of Doors: 2 Soft-Close Hinges: Yes Adjustable Shelves: Yes Hardware Finish: Satin Brass Built-In Adjusters: Yes

## **ADDITIONAL FEATURES**

- Solid wood cabinet.
- Engineered wood panels with mahogany overlay.
- See Installation Instructions for directions to attach the vanity top and sink.
- All dimensions are (± 1/2").
- Wood finish samples available.