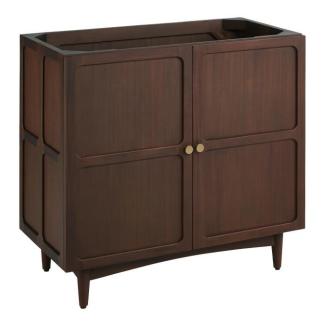

## 36" DELAVAN VANITY - COLD BREW - VANITY CABINET ONLY

SKU: 487969 Code: SH487969

## **FEATURES**

Material: Mahogany Product Finish: Cold Brew Number of Doors: 2 Soft-Close Hinges: Yes Adjustable Shelves: Yes Hardware Finish: Satin Brass Built-In Adjusters: Yes

## **ADDITIONAL FEATURES**

- Solid wood cabinet.
- Engineered wood panels with mahogany overlay.
- See Installation Instructions for directions to attach the vanity top and sink.
- All dimensions are (± 1/2").
- Wood finish samples available.