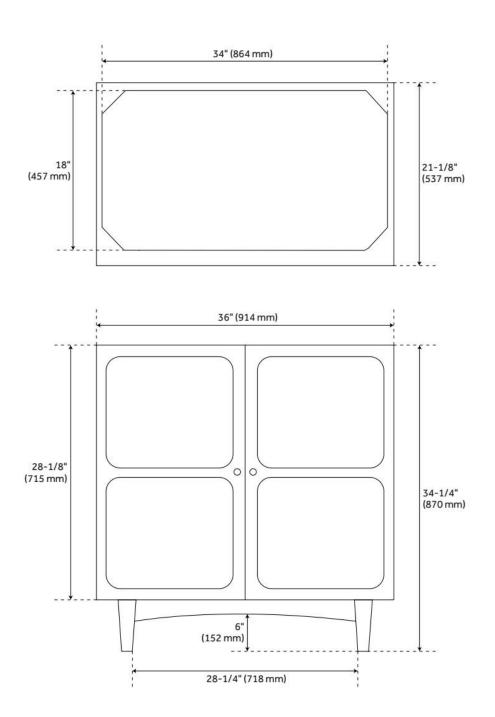

## **ADDITIONAL FEATURES**

- Solid wood cabinet.
- Engineered wood panels with mahogany overlay.
- See Installation Instructions for directions to attach the vanity top and sink.
- All dimensions are (± 1/2").
- Wood finish samples available.