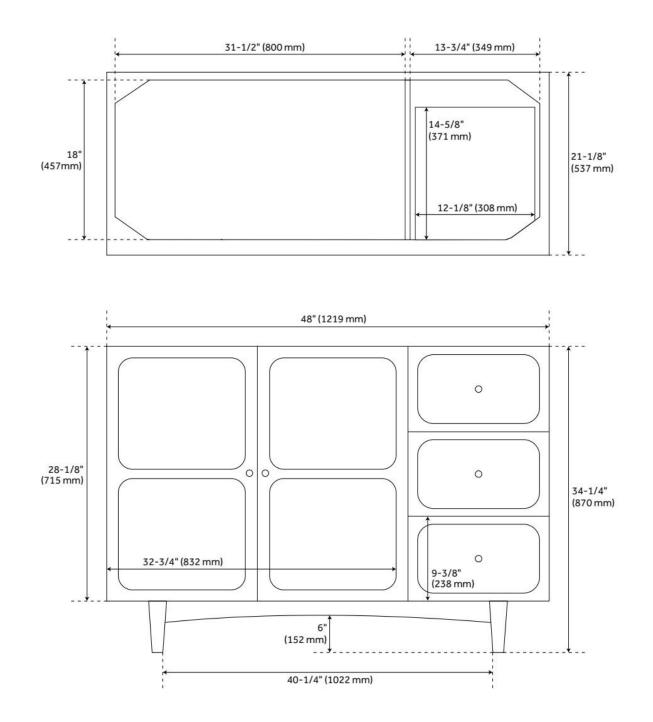

## 48" DELAVAN VANITY - COLD BREW - VANITY CABINET ONLY

SKU: 487970 Code: SH487970

## FEATURES

Material: Mahogany Product Finish: Cold Brew Number of Doors: 2 Number of Drawers: 3 Soft-Close Hinges: Yes Dovetail Drawers: Yes Adjustable Shelves: Yes Hardware Finish: Satin Brass Built-In Adjusters: Yes

## **ADDITIONAL FEATURES**

- Solid wood cabinet.
- Engineered wood panels with mahogany overlay.
- See Installation Instructions for directions to attach the vanity top and sink.
- All dimensions are (± 1/2").
- Wood finish samples available.