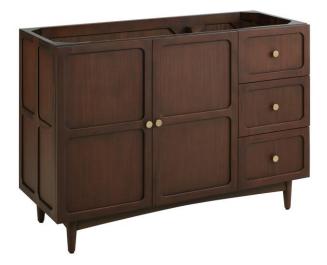

## 48" DELAVAN VANITY - COLD BREW - VANITY CABINET ONLY

SKU: 487970 Code: SH487970

## FEATURES

Material: Mahogany Product Finish: Cold Brew Number of Doors: 2 Number of Drawers: 3 Soft-Close Hinges: Yes Dovetail Drawers: Yes Adjustable Shelves: Yes Hardware Finish: Satin Brass Built-In Adjusters: Yes

## **ADDITIONAL FEATURES**

- Solid wood cabinet.
- Engineered wood panels with mahogany overlay.
- See Installation Instructions for directions to attach the vanity top and sink.
- All dimensions are (± 1/2").
- Wood finish samples available.