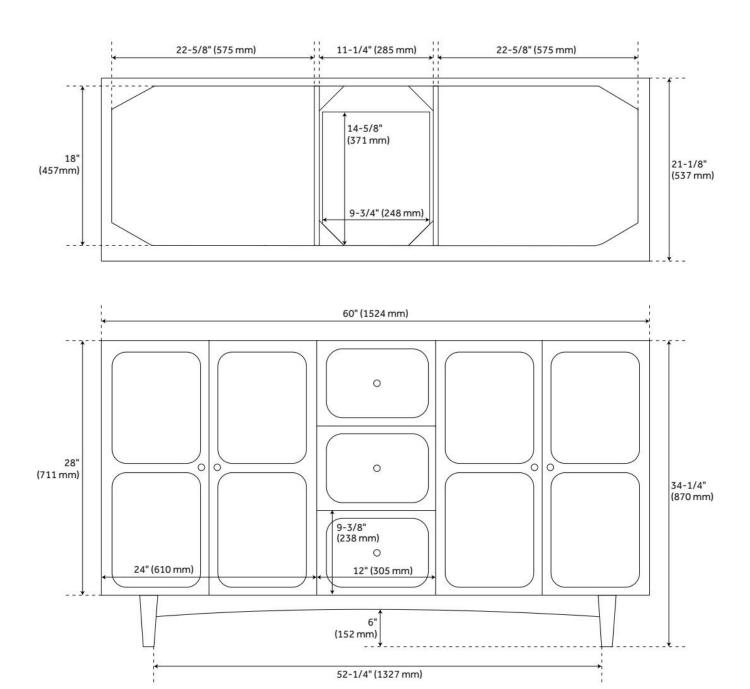

## **ADDITIONAL FEATURES**

- Solid wood cabinet.
- Engineered wood panels with mahogany overlay.
- See Installation Instructions for directions to attach the vanity top and sink.
- All dimensions are (± 1/2").
- Wood finish samples available.