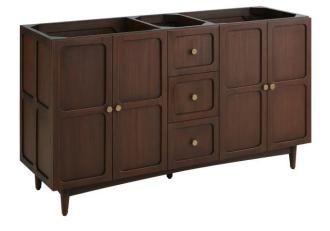

## 60" DELAVAN VANITY - COLD BREW - VANITY CABINET ONLY

SKU: 487971 Code: SH487971

## **FEATURES**

Material: Mahogany
Product Finish: Cold Brew
Number of Doors: 4
Number of Drawers: 3
Soft-Close Hinges: Yes
Soft-Close Slides: Yes
Dovetail Drawers: Yes
Adjustable Shelves: Yes
Hardware Finish: Satin Brass
Built-In Adjusters: Yes

## **ADDITIONAL FEATURES**

- Solid wood cabinet.
- Engineered wood panels with mahogany overlay.
- See Installation Instructions for directions to attach the vanity top and sink.
- All dimensions are (± 1/2").
- Wood finish samples available.