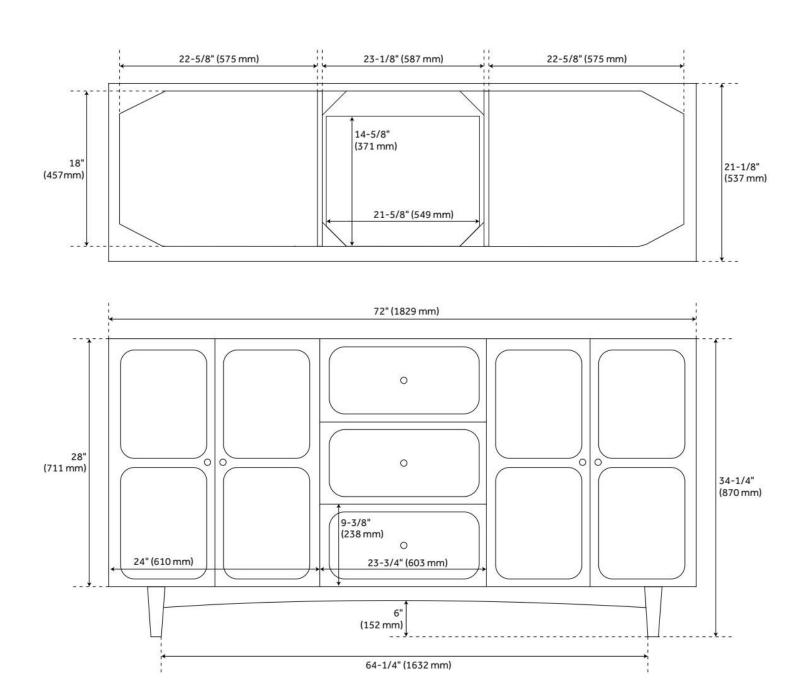

## **ADDITIONAL FEATURES**

- Solid wood cabinet.
- Engineered wood panels with mahogany overlay.
- See Installation Instructions for directions to attach the vanity top and sink.
- All dimensions are (± 1/2").
- Wood finish samples available.