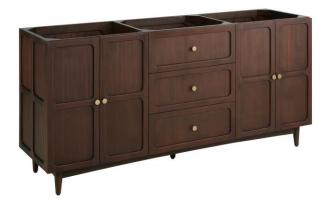

## 72" DELAVAN VANITY - COLD BREW - VANITY CABINET ONLY

SKU: 487972 Code: SH487972

## **FEATURES**

Material: Mahogany
Product Finish: Cold Brew
Number of Doors: 4
Number of Drawers: 3
Soft-Close Hinges: Yes
Soft-Close Slides: Yes
Dovetail Drawers: Yes
Adjustable Shelves: Yes
Hardware Finish: Satin Brass
Built-In Adjusters: Yes

## **ADDITIONAL FEATURES**

- Solid wood cabinet.
- Engineered wood panels with mahogany overlay.
- See Installation Instructions for directions to attach the vanity top and sink.
- All dimensions are (± 1/2").
- Wood finish samples available.