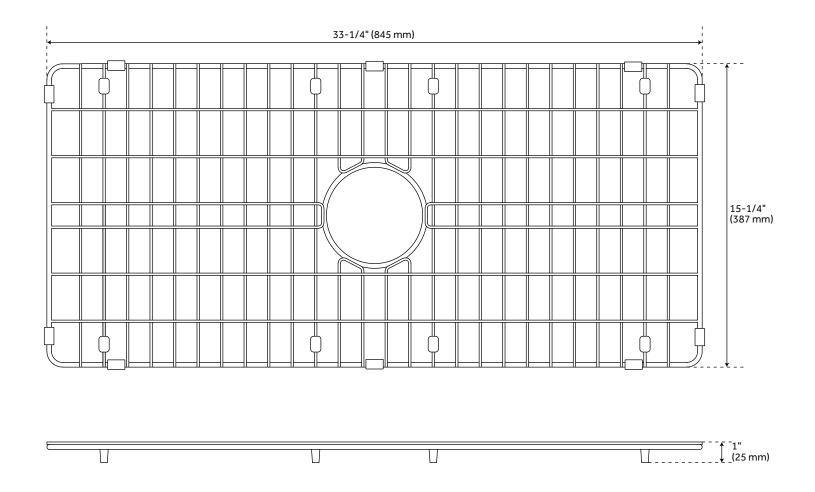

#### **FEATURES**

Product Finish: Stainless Steel Material: Stainless Steel

Length: 33-1/4" Width: 15-1/4" Height: 1" Weight: 3.3

REVISED 12/29/2023

# SINK GRID FOR 36" ROWENA FIRECLAY FARMHOUSE SINK

All dimensions and specifications are nominal and may vary. Use actual products for accuracy in critical situations.