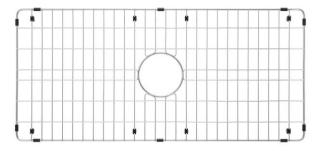

## SINK GRID FOR 36" ROWENA FIRECLAY FARMHOUSE SINK

SKU: 488306 Code: SHFG3315

#### **FEATURES**

Product Finish: Stainless Steel Material: Stainless Steel

Length: 33-1/4" Width: 15-1/4" Height: 1" Weight: 3.3

REVISED 12/29/2023

### **ADDITIONAL FEATURES**

- Compatible for use with 36" Rowena Fireclay Farmhouse Sink SH484941.
- Dishwasher safe.
- Product has protective rubber feet.
- Grid helps prevent sink scratches.

REVISED 12/29/2023