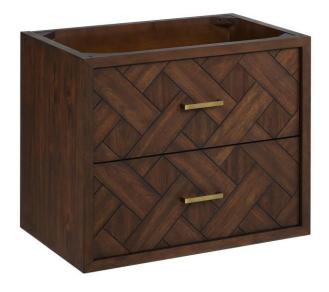

## 24" PATZI WALL-MOUNT VANITY - CHOCOLATE BARK BROWN - VANITY CABINET ONLY

SKU: 488966 Code: SH488966

## FEATURES

Material: Wood Product Finish: Chocolate Bark Brown Number of Drawers: 2 Soft-Close Slides: Yes Dovetail Drawers: Yes Hardware Finish: Aged Brass

## **ADDITIONAL FEATURES**

- Durable French cleat mounting system included.
- Basket weave pattern.
- Full extension drawer slides.
- See Installation Instructions for directions to attach the vanity top and sink.
- Hardware centers 3-3/4".
- All dimensions are (± 1/2").
- Wood finish samples available.