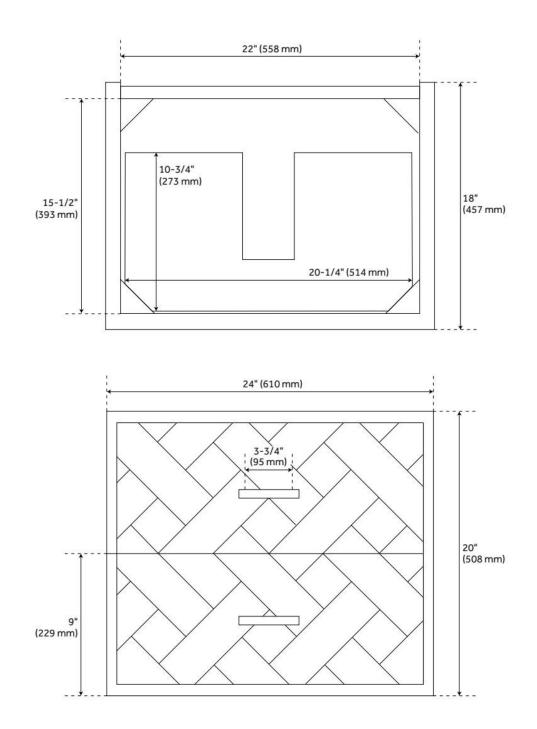

## **ADDITIONAL FEATURES**

- Durable French cleat mounting system included.
- Basket weave pattern.
- Full extension drawer slides.
- See Installation Instructions for directions to attach the vanity top and sink.
- Hardware centers 3-3/4".
- All dimensions are (± 1/2").
- Wood finish samples available.