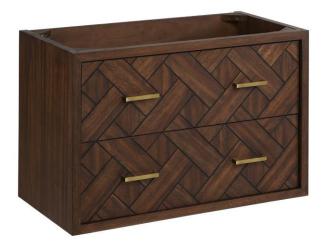

### FEATURES

Material: Wood Product Finish: Chocolate Bark Brown Number of Drawers: 2 Soft-Close Slides: Yes Dovetail Drawers: Yes Hardware Finish: Aged Brass

### **ADDITIONAL FEATURES**

- Durable French cleat mounting system included.
- Basket weave pattern.
- Full extension drawer slides.
- See Installation Instructions for directions to attach the vanity top and sink.
- Hardware centers 3-3/4".
- All dimensions are (± 1/2").
- Wood finish samples available.