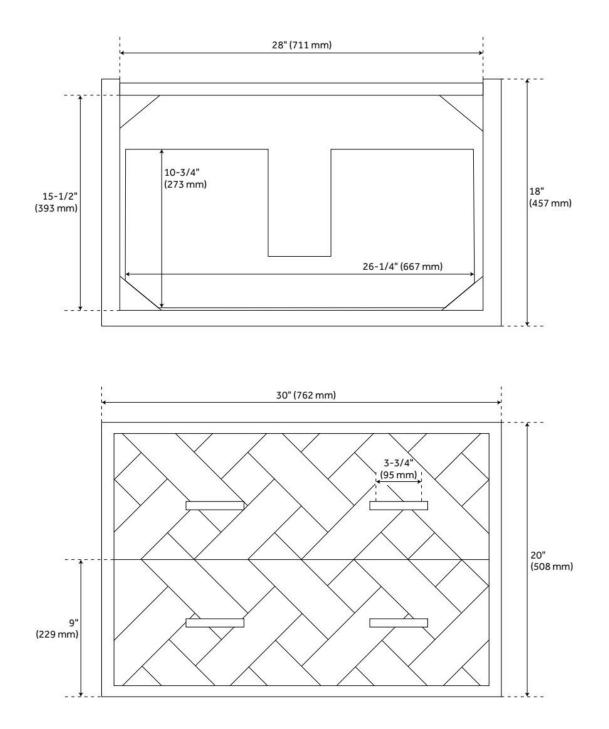

### **ADDITIONAL FEATURES**

- Durable French cleat mounting system included.
- Basket weave pattern.
- Full extension drawer slides.
- See Installation Instructions for directions to attach the vanity top and sink.
- Hardware centers 3-3/4".
- All dimensions are (± 1/2").
- Wood finish samples available.