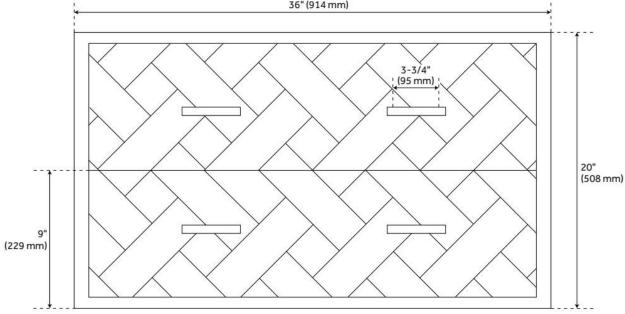

## **ADDITIONAL FEATURES**

- Durable French cleat mounting system included.
- Basket weave pattern.
- Full extension drawer slides.
- See Installation Instructions for directions to attach the vanity top and sink.
- Hardware centers 3-3/4".
- All dimensions are (± 1/2").
- Wood finish samples available.