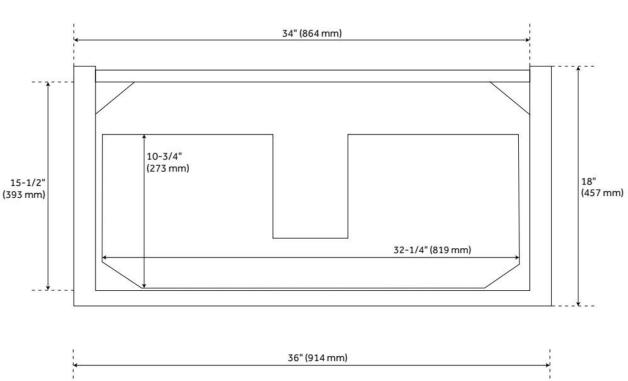

## **ADDITIONAL FEATURES**

- Durable French cleat mounting system included.
- Basket weave pattern.
- Full extension drawer slides.
- See Installation Instructions for directions to attach the vanity top and sink.
- Hardware centers 3-3/4".
- All dimensions are (± 1/2").
- Wood finish samples available.