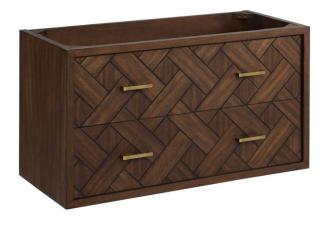

## 36" PATZI WALL-MOUNT VANITY - CHOCOLATE BARK BROWN - VANITY CABINET ONLY

SKU: 488968 Code: SH488968

## **FEATURES**

Material: Wood

Product Finish: Chocolate Bark Brown

Number of Drawers: 2 Soft-Close Slides: Yes Dovetail Drawers: Yes Hardware Finish: Aged Brass

## **ADDITIONAL FEATURES**

- Durable French cleat mounting system included.
- Basket weave pattern.
- Full extension drawer slides.
- See Installation Instructions for directions to attach the vanity top and sink.
- Hardware centers 3-3/4".
- All dimensions are (± 1/2").
- Wood finish samples available.