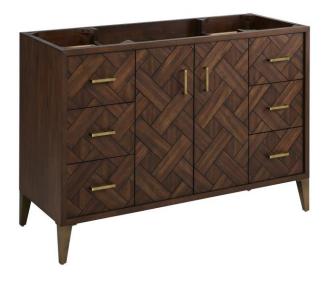

## 48" PATZI VANITY - CHOCOLATE BARK BROWN - VANITY CABINET ONLY

SKU: 488969 Code: SH488969

## **FEATURES**

Material: Wood

Product Finish: Chocolate Bark Brown

Number of Doors: 2 Number of Drawers: 6 Soft-Close Hinges: Yes Soft-Close Slides: Yes Dovetail Drawers: Yes Adjustable Shelves: Yes Hardware Finish: Aged Brass

## **ADDITIONAL FEATURES**

- Basket weave pattern.
- Full extension drawer slides.
- See Installation Instructions for directions to attach the vanity top and sink.
- Hardware centers 3-3/4".
- All dimensions are (± 1/2").
- Wood finish samples available.