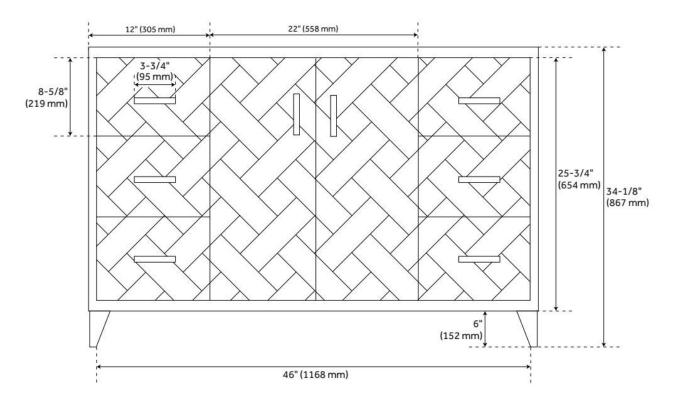

## **ADDITIONAL FEATURES**

- Basket weave pattern.
- Full extension drawer slides.
- See Installation Instructions for directions to attach the vanity top and sink.
- Hardware centers 3-3/4".
- All dimensions are (± 1/2").
- Wood finish samples available.