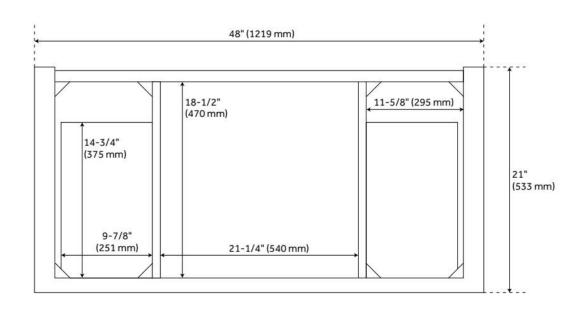

## **ADDITIONAL FEATURES**

- Basket weave pattern.
- Full extension drawer slides.
- See Installation Instructions for directions to attach the vanity top and sink.
- Hardware centers 3-3/4".
- All dimensions are (± 1/2").
- Wood finish samples available.