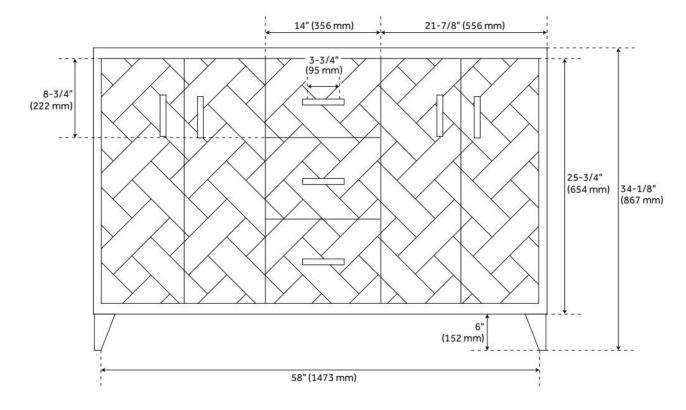

## **FEATURES**

Material: Wood

Product Finish: Chocolate Bark Brown

Number of Doors: 4 Number of Drawers: 3 Soft-Close Hinges: Yes Soft-Close Slides: Yes Dovetail Drawers: Yes Adjustable Shelves: Yes Hardware Finish: Aged Brass

## **ADDITIONAL FEATURES**

- Basket weave pattern.
- Full extension drawer slides.
- See Installation Instructions for directions to attach the vanity top and sink.
- Hardware centers 3-3/4".
- All dimensions are (± 1/2").
- Wood finish samples available.