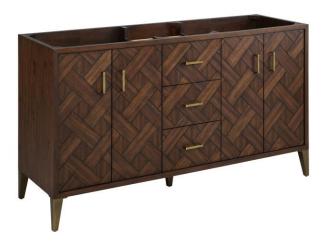

## 60" PATZI DOUBLE VANITY - CHOCOLATE BARK BROWN - VANITY CABINET ONLY

SKU: 488970 Code: SH488970

## **FEATURES**

Material: Wood

Product Finish: Chocolate Bark Brown

Number of Doors: 4 Number of Drawers: 3 Soft-Close Hinges: Yes Soft-Close Slides: Yes Dovetail Drawers: Yes Adjustable Shelves: Yes Hardware Finish: Aged Brass

## **ADDITIONAL FEATURES**

- Basket weave pattern.
- Full extension drawer slides.
- See Installation Instructions for directions to attach the vanity top and sink.
- Hardware centers 3-3/4".
- All dimensions are (± 1/2").
- Wood finish samples available.