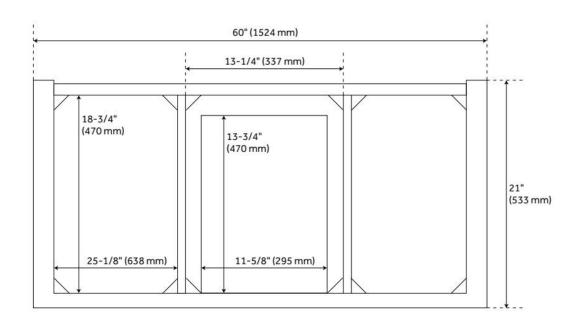

## **ADDITIONAL FEATURES**

- Basket weave pattern.
- Full extension drawer slides.
- See Installation Instructions for directions to attach the vanity top and sink.
- Hardware centers 3-3/4".
- All dimensions are (± 1/2").
- Wood finish samples available.