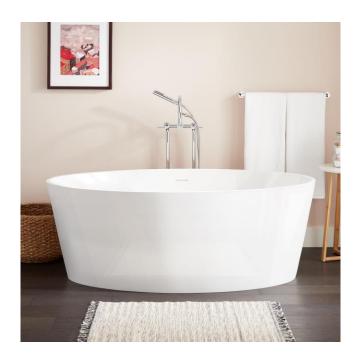

## 63" LESA SOLID SURFACE FREESTANDING TUB - GLOSSY FINISH

SKU: 488973 Code: SHLS112164

## **FEATURES**

Tub Material: Solid Surface Product Finish: Glossy White

Shape: Oval

Tub Drain Placement: Center

Drain Included: Yes

Overflow Type: Yes - Integral Drain and Overflow Finish: White Water Depth to Overflow: 16-4/5" Water Capacity (Gallons): 85