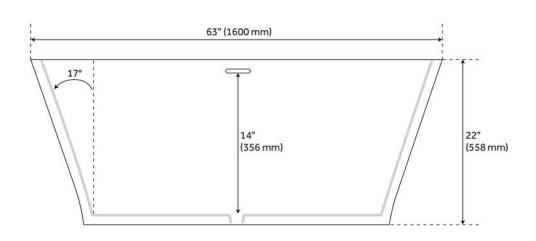

## **FEATURES**

Tub Material: Solid Surface Product Finish: Glossy White

Shape: Oval

Tub Drain Placement: Center

Drain Included: Yes

Overflow Type: Yes - Integral Drain and Overflow Finish: White Water Depth to Overflow: 16-4/5" Water Capacity (Gallons): 85