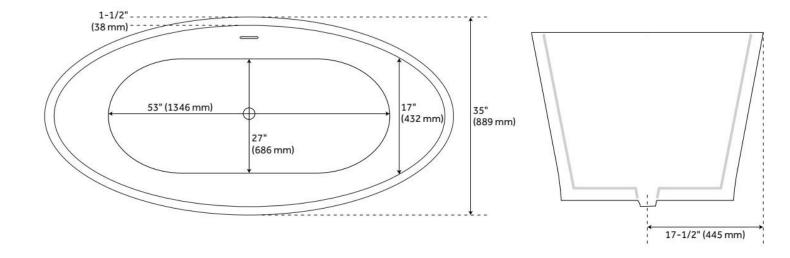

## **FEATURES**

Tub Material: Solid Surface Product Finish: Glossy White

Shape: Oval

Tub Drain Placement: Center

Drain Included: Yes

Overflow Type: Yes - Integral Drain and Overflow Finish: White Water Depth to Overflow: 16-4/5" Water Capacity (Gallons): 85