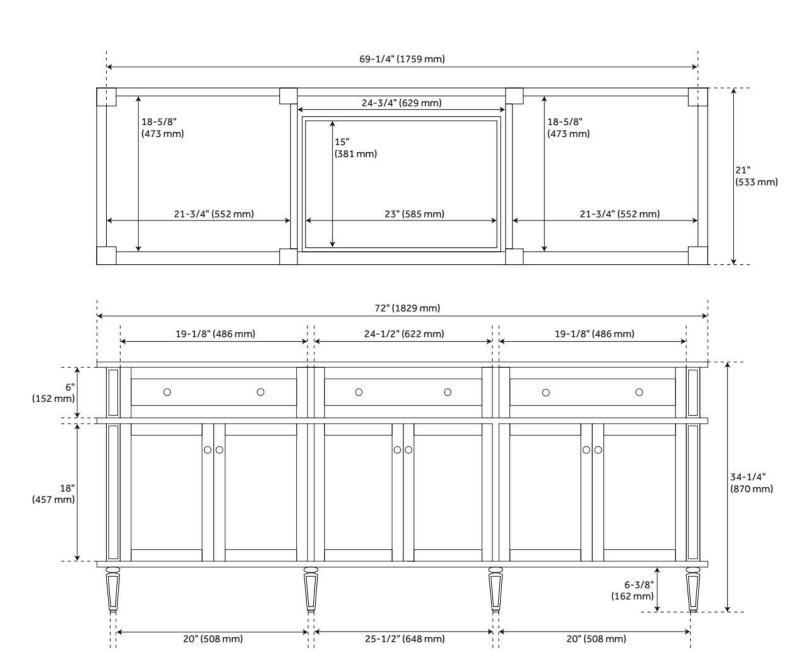

## 72" ELMDALE VANITY - DARK OLIVE GREEN - VANITY CABINET ONLY

SKU: 489029 Code: SH489029

## **FEATURES**

Material: Mahogany

Product Finish: Dark Olive Green

Number of Doors: 6 Number of Drawers: 4 Soft-Close Hinges: Yes Soft-Close Slides: Yes Dovetail Drawers: Yes Adjustable Shelves: Yes

Hardware Finish: Carob Brown

## **ADDITIONAL FEATURES**

- Solid wood cabinet.
- Engineered wood panels.
- See Installation Instructions for directions to attach the vanity top and sink.
- Matching wood knobs and feet.
- All dimensions are (± 1/2").
- Wood finish samples available.