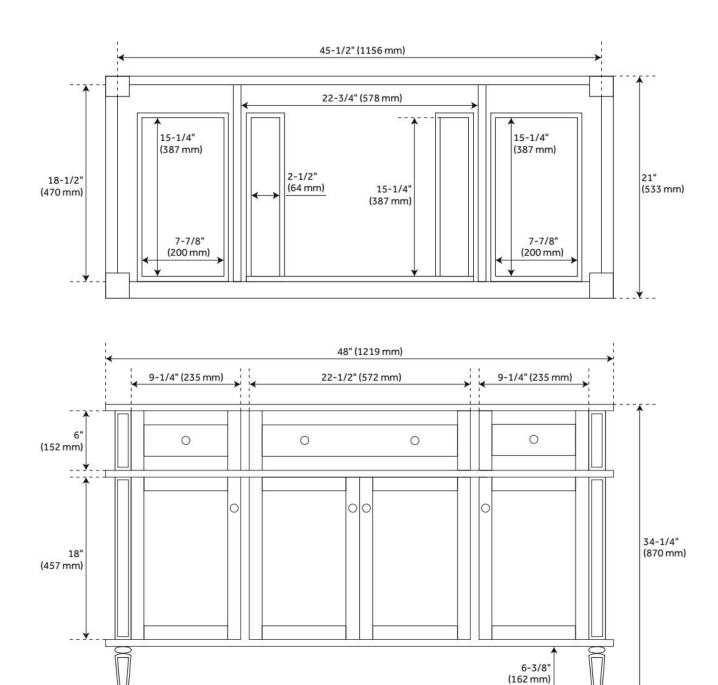

## **ADDITIONAL FEATURES**

- Solid wood cabinet.
- Engineered wood panels.
- See Installation Instructions for directions to attach the vanity top and sink.
- Matching wood knobs and feet.
- All dimensions are (± 1/2").
- Wood finish samples available.