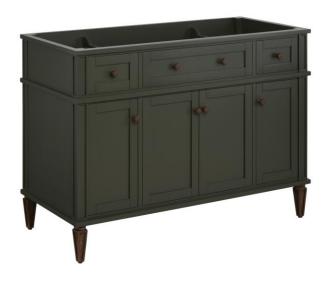

## 48" ELMDALE VANITY - DARK OLIVE GREEN - VANITY CABINET ONLY

SKU: 489030 Code: SH489030

#### **FEATURES**

Installation Type: Freestanding Features: Soft-Close Hinges

Design: Traditional

Product Finish: Dark Olive Green

Material: Mahogany Number of Doors: 4 Number of Drawers: 6

Width: 48" Height: 34-1/4" Depth: 21"

Assembly Required: No Number of Shelves: 3 Dovetail Drawers: Yes Number of Basins: 1 Faucet Included: No

Size: 48"

Adjustable Shelves: Yes

Hardware Finish: Carob Brown

Built-In Adjusters: Yes Sink Included: No

Vanity Top Included: No Mirror Included: No Weight: 158.62