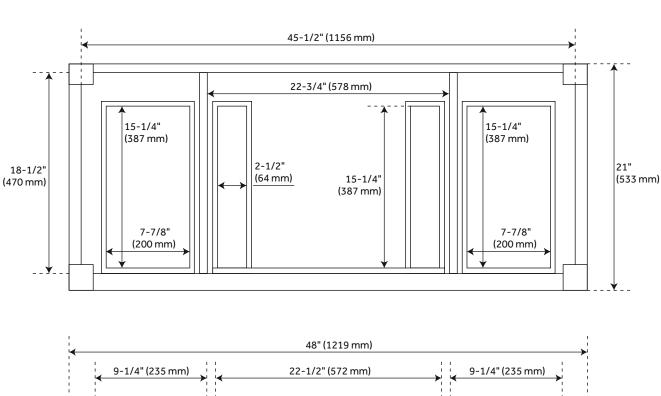

#### **FEATURES**

Installation Type: Freestanding Features: Soft-Close Hinges

Design: Traditional

Product Finish: Dark Olive Green

Material: Mahogany Number of Doors: 4 Number of Drawers: 6

Width: 48" Height: 34-1/4" Depth: 21"

#### **ADDITIONAL FEATURES**

- Solid wood cabinet.
- Engineered wood panels.
- See Installation Instructions for directions to attach the vanity top and sink.
- Matching wood knobs and feet.
- All dimensions are (± 1/2").
- Wood finish samples available.

### 48" ELMDALE VANITY - DARK OLIVE GREEN

All dimensions and specifications are nominal and may vary. Use actual products for accuracy in cri cal situa ons.