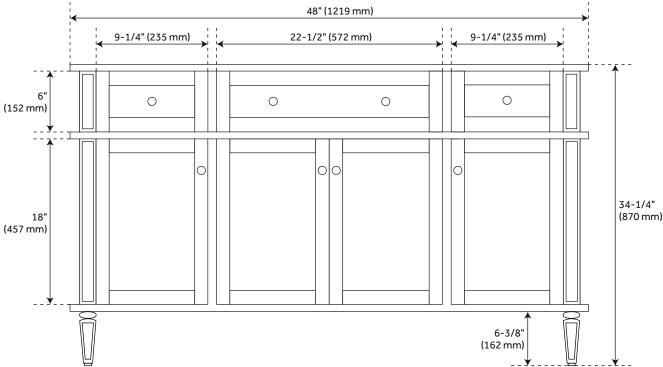

#### **FEATURES**

Installation Type: Freestanding Features: Soft-Close Hinges

Design: Traditional

Product Finish: Dark Olive Green

Material: Mahogany Number of Doors: 4 Number of Drawers: 6

Width: 48" Height: 34-1/4" Depth: 21"

#### **ADDITIONAL FEATURES**

- Solid wood cabinet.
- Engineered wood panels.
- See Installation Instructions for directions to attach the vanity top and sink.
- Matching wood knobs and feet.
- All dimensions are (± 1/2").
- Wood finish samples available.

### 48" ELMDALE VANITY - DARK OLIVE GREEN

All dimensions and specifications are nominal and may vary. Use actual products for accuracy in cri cal situa ons.