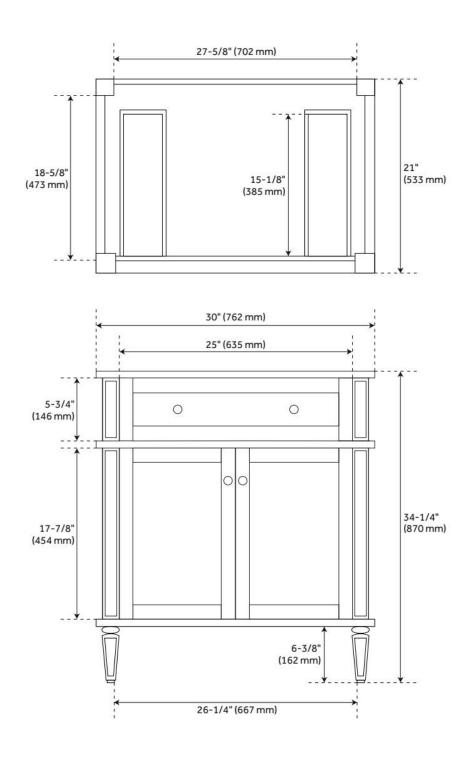

## **ADDITIONAL FEATURES**

- Solid wood cabinet.
- Engineered wood panels.
- See Installation Instructions for directions to attach the vanity top and sink.
- Matching wood knobs and feet.
- All dimensions are (± 1/2").
- Wood finish samples available.