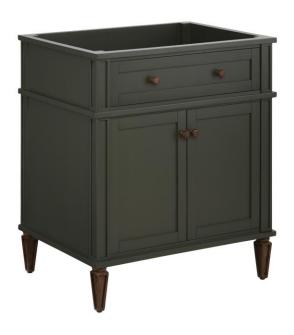

## 30" ELMDALE VANITY - DARK OLIVE GREEN - VANITY CABINET ONLY

SKU: 489031 Code: SH489031

## **FEATURES**

Material: Mahogany

Product Finish: Dark Olive Green

Number of Doors: 2 Number of Drawers: 2 Soft-Close Hinges: Yes Soft-Close Slides: Yes Dovetail Drawers: Yes Adjustable Shelves: Yes

Hardware Finish: Carob Brown

## **ADDITIONAL FEATURES**

- Solid wood cabinet.
- Engineered wood panels.
- See Installation Instructions for directions to attach the vanity top and sink.
- Matching wood knobs and feet.
- All dimensions are (± 1/2").
- Wood finish samples available.