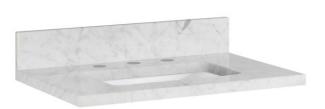

# 25" X 19" 3CM NARROW MARBLE VANITY TOP WITH RECTANGULAR UNDERMOUNT SINK - WIDESPREAD -

SKU: 497521 Code: SH497521

#### FEATURES

Vanity Top Options: Carrara Marble Sink Material: Porcelain Vanity Top Material: Marble Sink Installation: Undermount - Rectangle Sink Included: Yes Basin Overflow Yes Sink Color: White Backsplash: Yes Sidesplash Included: No

### **ADDITIONAL FEATURES**

- Includes countertop, backsplash, and white porcelain sink.
- Matching right or left sidesplash sold separately.
- To clean, add a few drops of mild cleanser, rinse with water and wipe dry.
- Stone is pre-sealed and polished to a smooth gloss.
- See Installation Instructions for directions to attach the vanity top and sink.