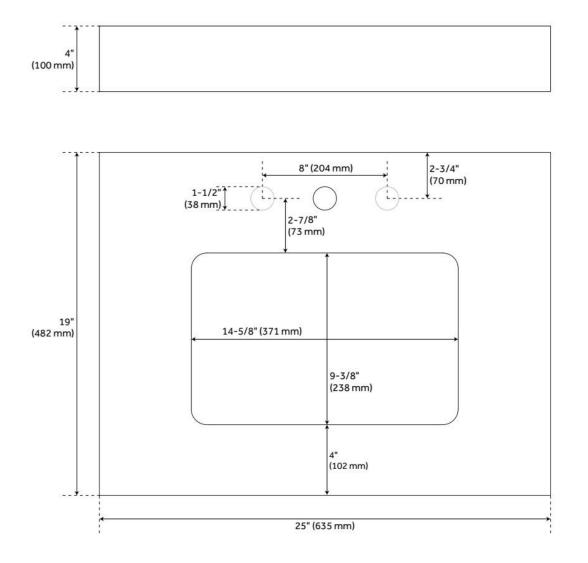

# 25" X 19" 3CM NARROW MARBLE VANITY TOP WITH RECTANGULAR UNDERMOUNT SINK - WIDESPREAD -

SKU: 497521 Code: SH497521

#### FEATURES

Vanity Top Options: Carrara Marble Sink Material: Porcelain Vanity Top Material: Marble Sink Installation: Undermount - Rectangle Sink Included: Yes Basin Overflow Yes Sink Color: White Backsplash: Yes Sidesplash Included: No

### **ADDITIONAL FEATURES**

- Includes countertop, backsplash, and white porcelain sink.
- Matching right or left sidesplash sold separately.
- To clean, add a few drops of mild cleanser, rinse with water and wipe dry.
- Stone is pre-sealed and polished to a smooth gloss.
- See Installation Instructions for directions to attach the vanity top and sink.