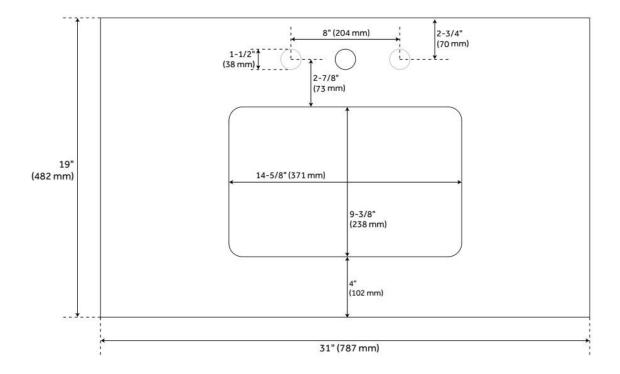

## **FEATURES**

Vanity Top Options: Arctic White Quartz

Sink Material: Porcelain Vanity Top Material: Quartz

Sink Installation: Undermount - Rectangle

Sink Included: Yes Basin Overflow Yes Sink Color: White Backsplash: Yes

## **ADDITIONAL FEATURES**

- Includes countertop, backsplash, and white porcelain sink.
- Matching right or left sidesplash sold separately.
- To clean, add a few drops of mild cleanser, rinse with water and wipe dry.
- Stone is pre-sealed and polished to a smooth gloss.
- See Installation Instructions for directions to attach the vanity top and sink.