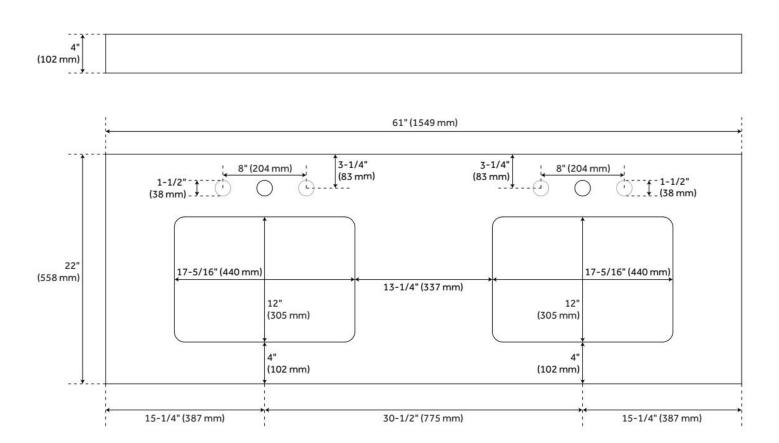

## 61" X 22" VANITY TOP WITH RECT.UNDERMOUNTSINKS-ARCTICWHITEQUARTZ-NO

SKU: 497568 Code: SH497568

Vanity Top Options: Arctic White Quartz

Sink Material: Porcelain Vanity Top Material: Quartz

Sink Installation: Undermount - Rectangle

## **ADDITIONAL FEATURES**

- Includes quartz countertop, backsplash, and two white porcelain sinks.
- Matching right or left sidesplash sold separately.
- To clean, add a few drops of mild cleanser, rinse with water and wipe dry.
- Faucets sold separately.
- See Installation Instructions for directions to attach the vanity top and sink.
- All dimensions are (± 1/2").