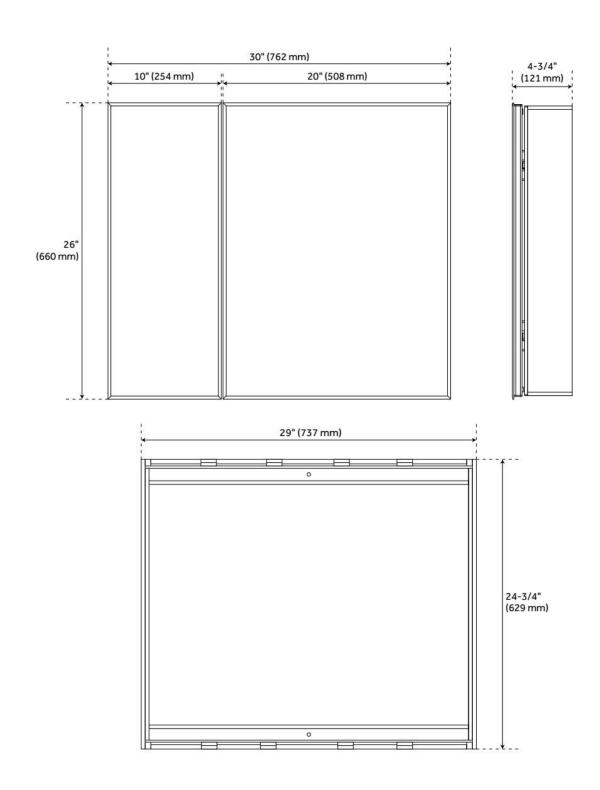

## **ADDITIONAL FEATURES**

- Surface mount and recessed mount capabilities.
- Door swing is reversible. Reversible hinges allow for left or right.
- All dimensions are (± 1/2").
- Overall dimensions: 30" W x 26" H x 4-3/4" D. Recess opening: 29" x 24-3/4".
- Two adjustable interior shelves are included.
- Rust and corrosion resistent.
- Internal mirrors on back panel and interior door.
- Total weight capacity 24.6 lbs.