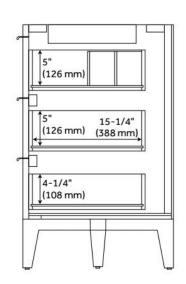

## **FEATURES**

Material: Wood

Product Finish: Stoneware White

Number of Doors: 2 Number of Drawers: 7 Soft-Close Hinges: Yes Soft-Close Slides: Yes

Full Extension Drawer Slides: Yes

Dovetail Drawers: Yes Adjustable Shelves: No

## **ADDITIONAL FEATURES**

- Solid wood frame with engineered wood panels and oak overlay.
- See Installation Instructions for directions to attach the vanity top and sink.
- All dimensions are (± 1/2").
- Wood finish samples available.