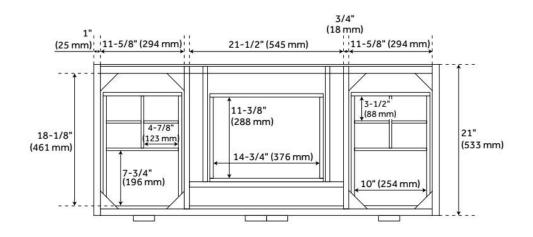

## **FEATURES**

Material: Wood

Product Finish: Stoneware White

Number of Doors: 2 Number of Drawers: 7 Soft-Close Hinges: Yes Soft-Close Slides: Yes

Full Extension Drawer Slides: Yes

Dovetail Drawers: Yes Adjustable Shelves: No

## **ADDITIONAL FEATURES**

- Solid wood frame with engineered wood panels and oak overlay.
- See Installation Instructions for directions to attach the vanity top and sink.
- All dimensions are (± 1/2").
- Wood finish samples available.