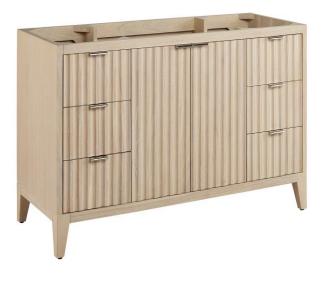

## 48" BAYLISS VANITY - STONEWARE WHITE - VANITY CABINET ONLY

SKU: 497806 Code: SH497806

## 48" BAYLISS VANITY - STONEWARE WHITE - VANITY CABINET ONLY

SKU: 497806 Code: SH497806

REVISED 7/26/2024