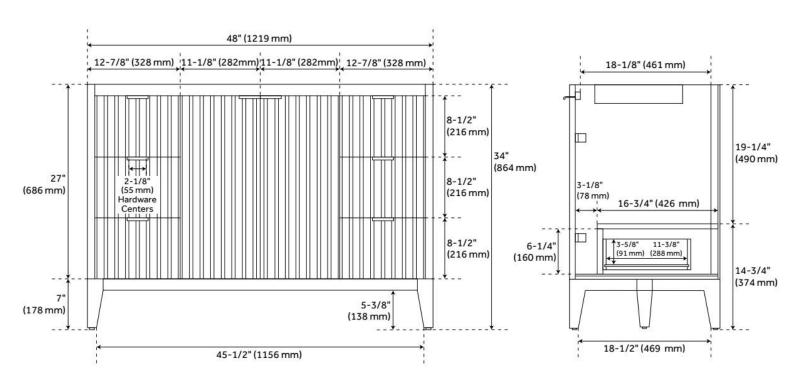

## **FEATURES**

Material: Wood

Product Finish: Stoneware White

Number of Doors: 2 Number of Drawers: 7 Soft-Close Hinges: Yes Soft-Close Slides: Yes

Full Extension Drawer Slides: Yes

Dovetail Drawers: Yes Adjustable Shelves: No

## **ADDITIONAL FEATURES**

- Solid wood frame with engineered wood panels and oak overlay.
- See Installation Instructions for directions to attach the vanity top and sink.
- All dimensions are (± 1/2").
- Wood finish samples available.