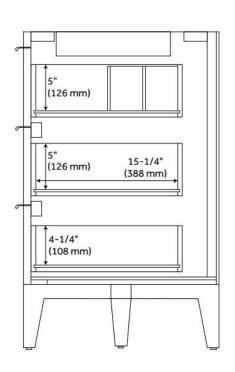

## 72" BAYLISS VANITY - STONEWARE WHITE - VANITY CABINET ONLY

SKU: 497807 Code: SH497807

#### **FEATURES**

Material: Wood

Product Finish: Stoneware White

Number of Doors: 4 Number of Drawers: 5 Soft-Close Hinges: Yes Soft-Close Slides: Yes

Full Extension Drawer Slides: Yes

Dovetail Drawers: Yes Adjustable Shelves: No

#### **ADDITIONAL FEATURES**

- Solid wood frame with engineered wood panels and oak overlay.
- See Installation Instructions for directions to attach the vanity top and sink.
- All dimensions are (± 1/2").
- Wood finish samples available.