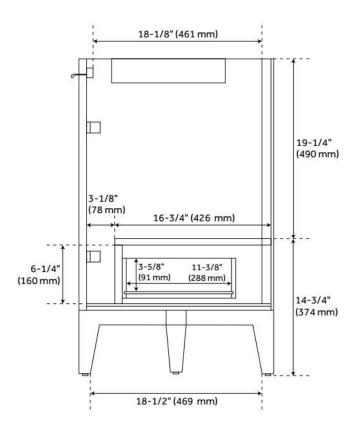

#### **ADDITIONAL FEATURES**

- Solid wood frame with engineered wood panels and oak overlay.
- See Installation Instructions for directions to attach the vanity top and sink.
- All dimensions are (± 1/2").
- Wood finish samples available.