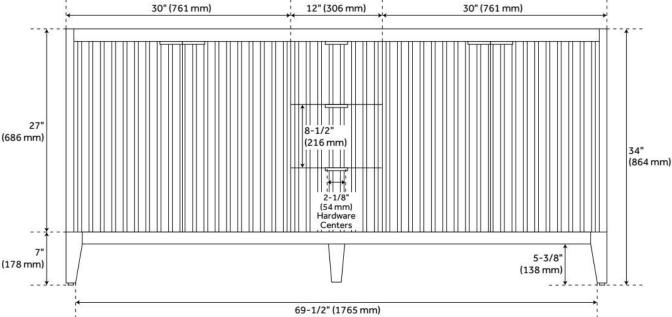

#### **ADDITIONAL FEATURES**

- Solid wood frame with engineered wood panels and oak overlay.
- See Installation Instructions for directions to attach the vanity top and sink.
- All dimensions are (± 1/2").
- Wood finish samples available.