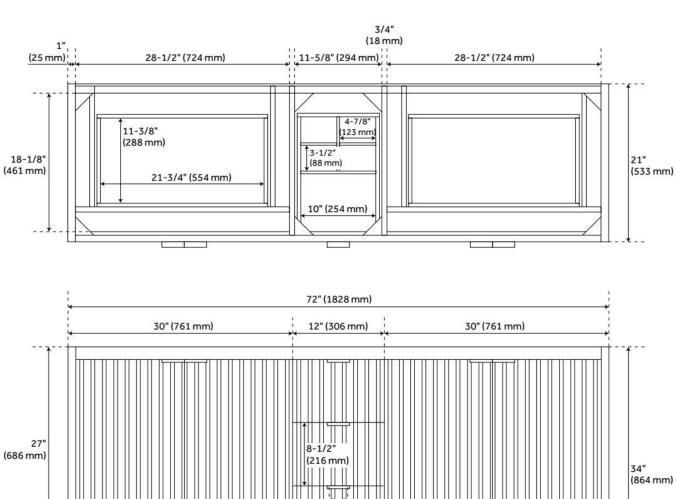

#### **ADDITIONAL FEATURES**

- Solid wood frame with engineered wood panels and oak overlay.
- See Installation Instructions for directions to attach the vanity top and sink.
- All dimensions are (± 1/2").
- Wood finish samples available.