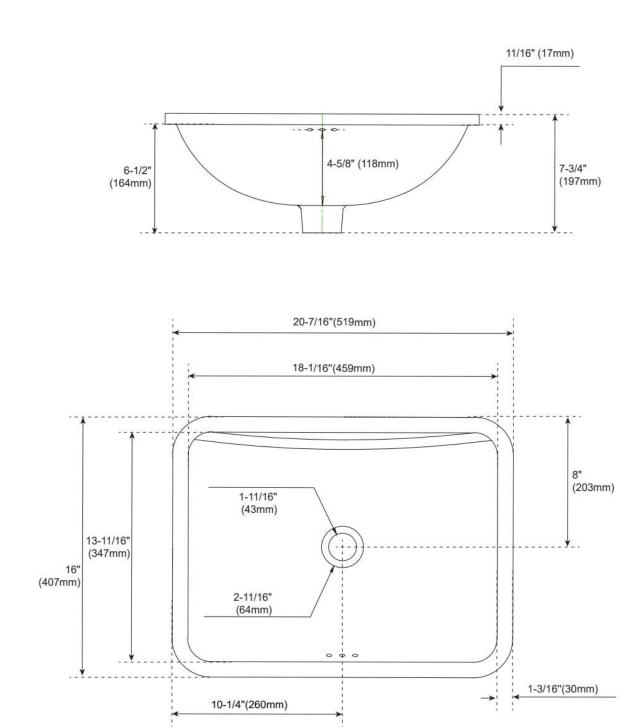

## 18" MANGROVE RECTANGULAR VITREOUS CHINA UNDERMOUNT BATHROOM SINK - WHITE

SKU: 498227 Code: SH129018

Dimensions of fixtures are nominal and may vary within the range of tolerance established by ASME A112.19.2.