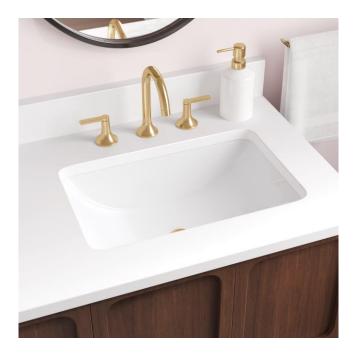

## 18" MANGROVE RECTANGULAR VITREOUS CHINA UNDERMOUNT BATHROOM SINK - WHITE

SKU: 498227 Code: SH129018

## FEATURES

Material: Vitreous China Product Finish: White Installation Type: Undermount Shape: Rectangle Drain Placement: Center Fits Drain Hole Size: 1-2/3" Overflow Hole: Yes Mounting Hardware Included: Yes