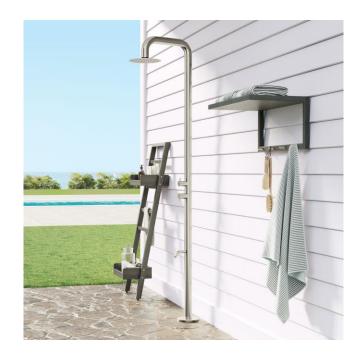

## MARISOL STAINLESS STEEL OUTDOOR SHOWER

SKU: 500591 Code: SH441152

## MARISOL STAINLESS STEEL OUTDOOR SHOWER

SKU: 500591 Code: SH441152

**REVISED 5/5/2025**