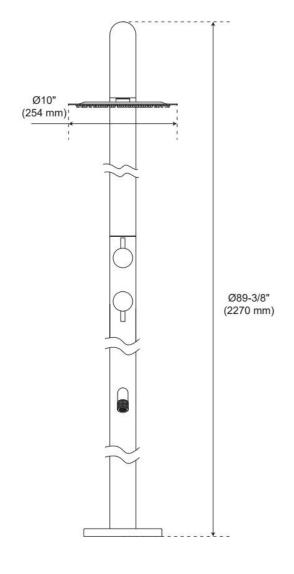

## **FEATURES**

Material: Stainless Steel Shower Head Swivel: Yes Shower Head Spray: Full

Shower Head Flow Rate: 1.75 gpm (6.6 L/min) @ 80 psi

Connection Type: 1/2" NPT

**Diverter Outlets: 2** 

Cartridge Type: Ceramic Disc

## **ADDITIONAL FEATURES**

- Material is 316 stainless steel.
- ADA Compliant when installed with a temperature limiting device (not included).

**REVISED 5/5/2025** 