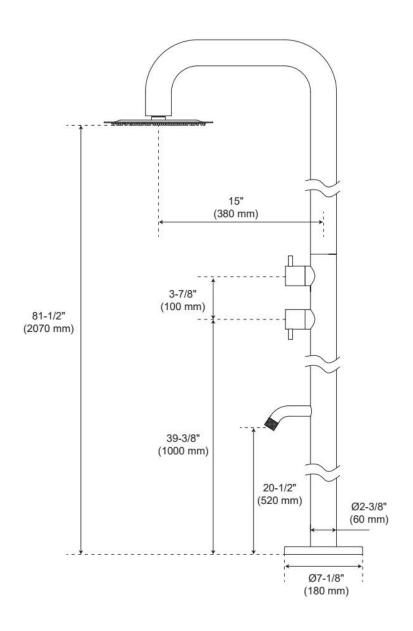

## **FEATURES**

Material: Stainless Steel Shower Head Swivel: Yes Shower Head Spray: Full

Shower Head Flow Rate: 1.75 gpm (6.6 L/min) @ 80 psi

Connection Type: 1/2" NPT

**Diverter Outlets: 2** 

Cartridge Type: Ceramic Disc

## **ADDITIONAL FEATURES**

- Material is 316 stainless steel.
- ADA Compliant when installed with a temperature limiting device (not included).

**REVISED 5/5/2025** 