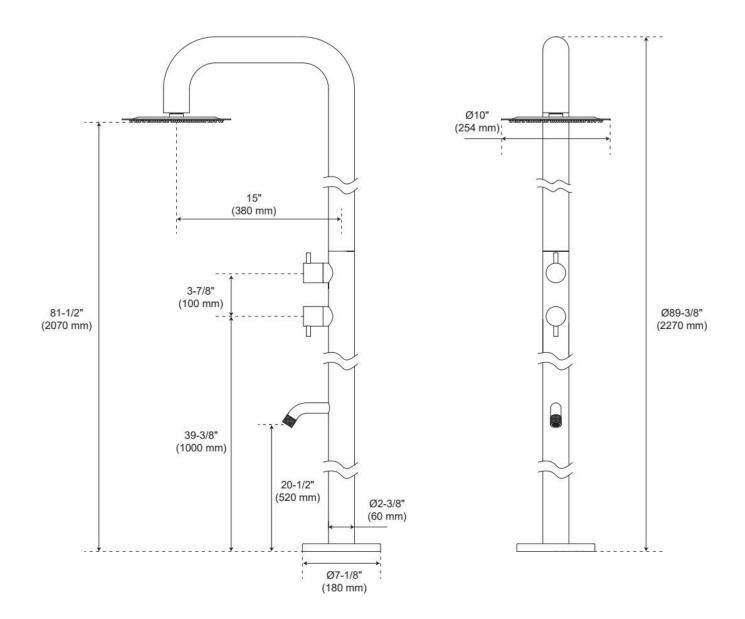

## FEATURES

Material: Stainless Steel Shower Head Swivel: Yes Shower Head Spray: Full Shower Head Flow Rate: 1.75 gpm (6.6 L/min) @ 80 psi Connection Type: 1/2" NPT Diverter Outlets: 2 Cartridge Type: Ceramic Disc

## **ADDITIONAL FEATURES**

- Material is 316 stainless steel.
- Double inlet water line connection for hot and cold water.
- ADA Compliant when installed with a temperature limiting device (not included).