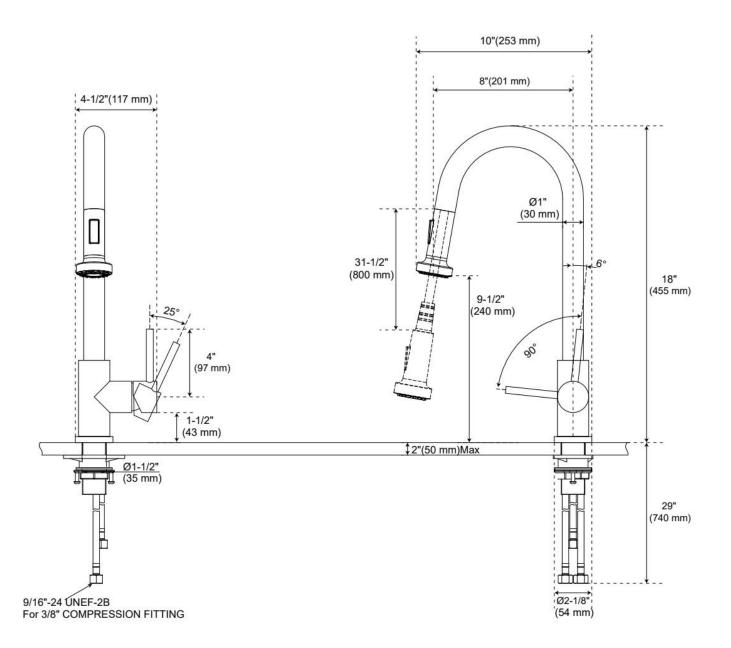

## FEATURES

Material: Metal construction for strength and durability Faucet Centers: Single-Hole Installation Type: Single-Hole Flow Rate: 1.75 gpm (6.6 L/min) @ 60 psi Cartridge Type: Ceramic Disc Swivel Spout: Yes

## **ADDITIONAL FEATURES**

- Material is 316 stainless steel.
- Non-kink nylon hose.
- 2-Function sprayer: aerated stream and full spray.
- Diverts from spray to stream without shutting off water.