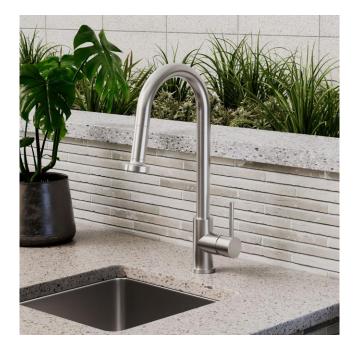

## KADENCE SINGLE-HOLE STAINLESS STEEL OUTDOOR KITCHEN FAUCET

SKU: 500593 Code: SH349008

## FEATURES

Material: Metal construction for strength and durability Faucet Centers: Single-Hole Installation Type: Single-Hole Flow Rate: 1.75 gpm (6.6 L/min) @ 60 psi Cartridge Type: Ceramic Disc Swivel Spout: Yes

## **ADDITIONAL FEATURES**

- Material is 316 stainless steel.
- Non-kink nylon hose.
- 2-Function sprayer: aerated stream and full spray.
- Diverts from spray to stream without shutting off water.