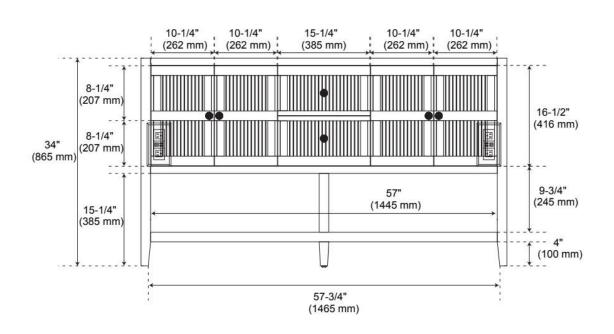

## **FEATURES**

Material: Mahogany

Product Finish: Winterland Walnut

Number of Doors: 4 Number of Drawers: 2 Soft-Close Hinges: Yes Soft-Close Slides: Yes

Full Extension Drawer Slides: Yes

Dovetail Drawers: Yes Adjustable Shelves: No Electrical Outlet: Yes

Hardware Finish: Brushed Gold Hardware Material: Brass Built-In Adjusters: Yes

Intertek, Intertek, LISTED ID: BY213-D01

## **ADDITIONAL FEATURES**

- Two built-in power boxes (located behind each set of doors) feature two outlets and two USB ports each.
- Removable drawer dividers included to customize to your storage needs.
- Wood frame with engineered wood back and side panels, mahogany door panels.
- See Installation Instructions for directions to attach the vanity top and sink.
- All dimensions are (± 1/2").
- Wood finish samples available.