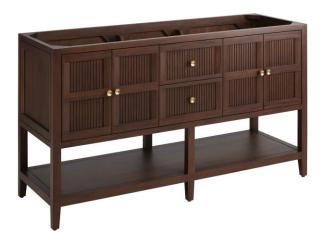

## 60" NIKOLAI DOUBLE VANITY WITH OUTLETS - WINTERLAND WALNUT - VANITY CABINET ONLY

SKU: 500599 Code: SH66160052

## 60" NIKOLAI DOUBLE VANITY WITH OUTLETS - WINTERLAND WALNUT - VANITY CABINET ONLY

SKU: 500599 Code: SH66160052

**REVISED 3/10/2025**