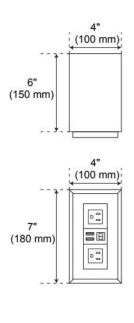

## **ADDITIONAL FEATURES**

- Two built-in power boxes (located behind each set of doors) feature two outlets and two USB ports each.
- Removable drawer dividers included to customize to your storage needs.
- Wood frame with engineered wood back and side panels, mahogany door panels.
- See Installation Instructions for directions to attach the vanity top and sink.
- All dimensions are (± 1/2").
- Wood finish samples available.