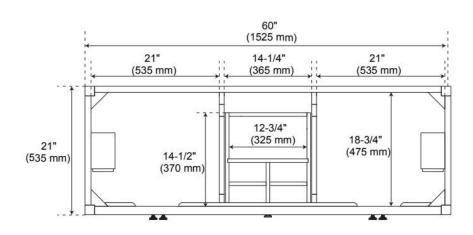

## **ADDITIONAL FEATURES**

- Two built-in power boxes (located behind each set of doors) feature two outlets and two USB ports each.
- Removable drawer dividers included to customize to your storage needs.
- Wood frame with engineered wood back and side panels, mahogany door panels.
- See Installation Instructions for directions to attach the vanity top and sink.
- All dimensions are (± 1/2").
- Wood finish samples available.