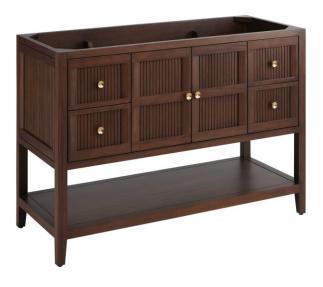

## 48" NIKOLAI VANITY WITH OUTLET - WINTERLAND WALNUT - VANITY CABINET ONLY

SKU: 500600 Code: SH66148052

## FEATURES

Material: Mahogany Product Finish: Winterland Walnut Number of Doors: 2 Number of Drawers: 4 Soft-Close Hinges: Yes Soft-Close Slides: Yes Full Extension Drawer Slides: Yes Dovetail Drawers: Yes Adjustable Shelves: No Electrical Outlet: Yes Hardware Finish: Brushed Gold Hardware Material: Brass Built-In Adjusters: Yes

## **ADDITIONAL FEATURES**

- A built-in power box features two outlets and two USB ports.
- Removable drawer dividers included to customize to your storage needs.
- Wood frame with engineered wood back and side panels, mahogany door panels.
- See Installation Instructions for directions to attach the vanity top and sink.
- All dimensions are (± 1/2").
- Wood finish samples available.

## 48" NIKOLAI VANITY WITH OUTLET - WINTERLAND WALNUT - VANITY CABINET ONLY

SKU: 500600 Code: SH66148052

signature hardware.com