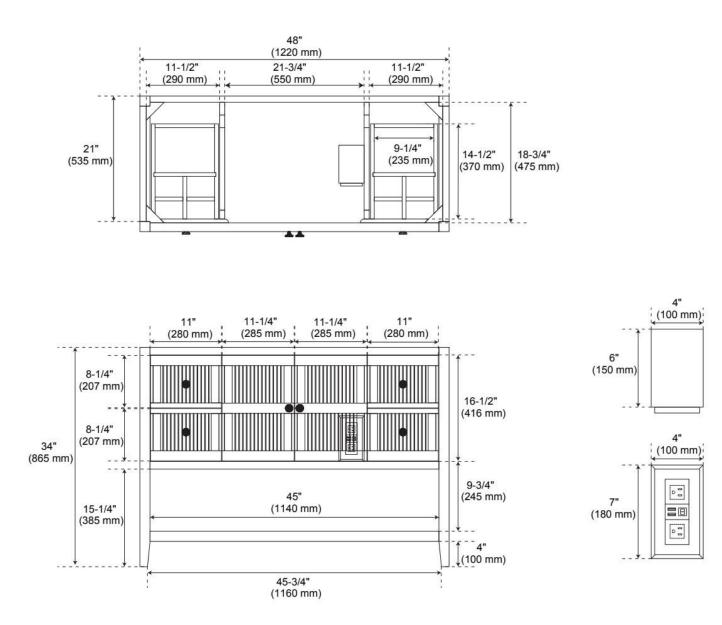

## **ADDITIONAL FEATURES**

- A built-in power box features two outlets and two USB ports.
- Removable drawer dividers included to customize to your storage needs.
- Wood frame with engineered wood back and side panels, mahogany door panels.
- See Installation Instructions for directions to attach the vanity top and sink.
- All dimensions are (± 1/2").
- Wood finish samples available.