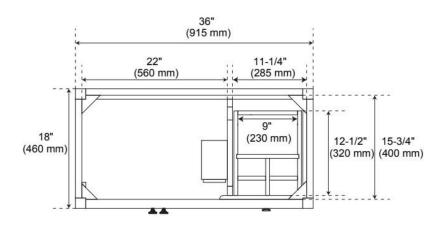

## 36" NIKOLAI NARROW FLOATING VANITY WITH OUTLET - WINTERLAND WALNUT - VANITY CABINET

SKU: 500601 Code: SH66136052

## **ADDITIONAL FEATURES**

- A built-in power box features two outlets and two USB ports.
- Removable drawer dividers included to customize to your storage needs.
- Wood frame with engineered wood back and side panels, mahogany door panels.
- See Installation Instructions for directions to attach the vanity top and sink.
- All dimensions are (± 1/2").
- Wood finish samples available.