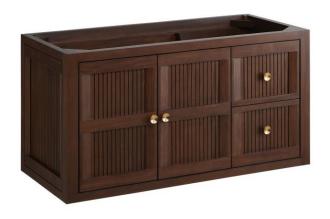

## 36" NIKOLAI NARROW FLOATING VANITY WITH OUTLET - WINTERLAND WALNUT - VANITY CABINET

SKU: 500601 Code: SH66136052

## **FEATURES**

Material: Mahogany

Product Finish: Winterland Walnut

Number of Doors: 2 Number of Drawers: 2 Soft-Close Hinges: Yes Soft-Close Slides: Yes

Full Extension Drawer Slides: Yes

Dovetail Drawers: Yes Adjustable Shelves: No Electrical Outlet: Yes

## **ADDITIONAL FEATURES**

- A built-in power box features two outlets and two USB ports.
- Removable drawer dividers included to customize to your storage needs.
- Wood frame with engineered wood back and side panels, mahogany door panels.
- See Installation Instructions for directions to attach the vanity top and sink.
- All dimensions are (± 1/2").
- Wood finish samples available.