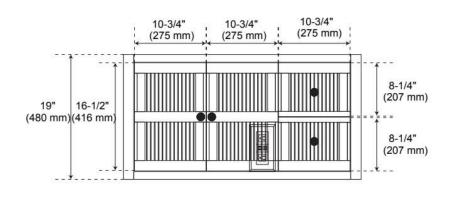

## **FEATURES**

Material: Mahogany

Product Finish: Winterland Walnut

Number of Doors: 2 Number of Drawers: 2 Soft-Close Hinges: Yes Soft-Close Slides: Yes

Full Extension Drawer Slides: Yes

Dovetail Drawers: Yes Adjustable Shelves: No Electrical Outlet: Yes

## **ADDITIONAL FEATURES**

- A built-in power box features two outlets and two USB ports.
- Removable drawer dividers included to customize to your storage needs.
- Wood frame with engineered wood back and side panels, mahogany door panels.
- See Installation Instructions for directions to attach the vanity top and sink.
- All dimensions are (± 1/2").
- Wood finish samples available.