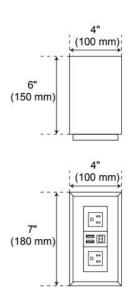

## **ADDITIONAL FEATURES**

- A built-in power box features two outlets and two USB ports.
- Removable drawer dividers included to customize to your storage needs.
- Wood frame with engineered wood back and side panels, mahogany door panels.
- See Installation Instructions for directions to attach the vanity top and sink.
- All dimensions are (± 1/2").
- Wood finish samples available.