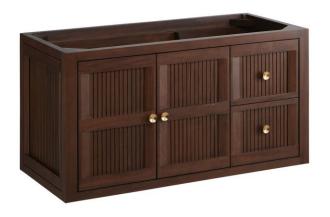

## 36" NIKOLAI NARROW WALL-MOUNT VANITY WITH OUTLET - WINTERLAND WALNUT - VANITY CABINET

SKU: 500601 Code: SH66136052

## **FEATURES**

Material: Mahogany

Product Finish: Winterland Walnut

Number of Doors: 2 Number of Drawers: 2 Soft-Close Hinges: Yes Soft-Close Slides: Yes

Full Extension Drawer Slides: Yes

Dovetail Drawers: Yes Adjustable Shelves: No Electrical Outlet: Yes

## **ADDITIONAL FEATURES**

- A built-in power box features two outlets and two USB ports.
- Removable drawer dividers included to customize to your storage needs.
- Wood frame with engineered wood back and side panels, mahogany door panels.
- See Installation Instructions for directions to attach the vanity top and sink.
- All dimensions are (± 1/2").
- Wood finish samples available.