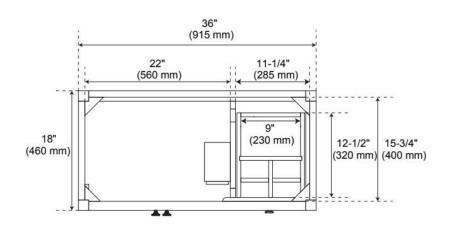

## **ADDITIONAL FEATURES**

- A built-in power box features two outlets and two USB ports.
- Removable drawer dividers included to customize to your storage needs.
- Wood frame with engineered wood back and side panels, mahogany door panels.
- See Installation Instructions for directions to attach the vanity top and sink.
- All dimensions are (± 1/2").
- Wood finish samples available.