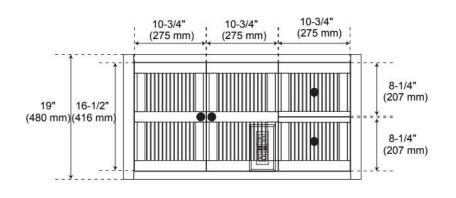

## **ADDITIONAL FEATURES**

- A built-in power box features two outlets and two USB ports.
- Removable drawer dividers included to customize to your storage needs.
- Wood frame with engineered wood back and side panels, mahogany door panels.
- See Installation Instructions for directions to attach the vanity top and sink.
- All dimensions are (± 1/2").
- Wood finish samples available.