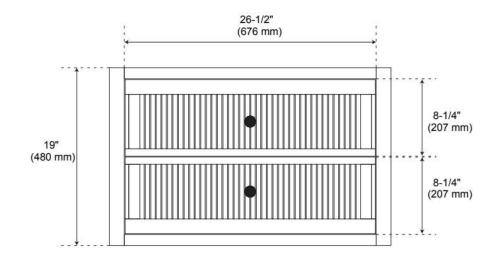

## **FEATURES**

Material: Mahogany

Product Finish: Winterland Walnut

Number of Drawers: 2 Soft-Close Slides: Yes

Full Extension Drawer Slides: Yes

Dovetail Drawers: Yes Adjustable Shelves: No Electrical Outlet: No

Hardware Finish: Brushed Gold Hardware Material: Brass