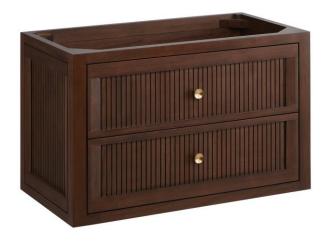

## 30" NIKOLAI NARROW FLOATING VANITY -WINTERLAND WALNUT - VANITY CABINET ONLY

SKU: 500602 Code: SH66130052

## 30" NIKOLAI NARROW FLOATING VANITY - WINTERLAND WALNUT - VANITY CABINET ONLY

SKU: 500602 Code: SH66130052

**REVISED 3/10/2025**