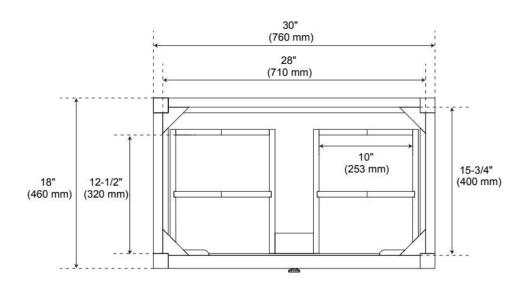

## **ADDITIONAL FEATURES**

- Removable drawer dividers included to customize to your storage needs.
- Wood frame with engineered wood back and side panels, mahogany door panels.
- See Installation Instructions for directions to attach the vanity top and sink.
- All dimensions are (± 1/2").
- Wood finish samples available.