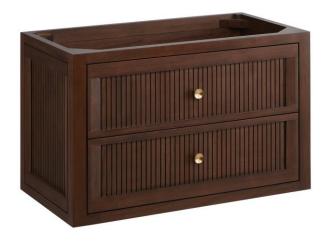

## 30" NIKOLAI NARROW WALL-MOUNT VANITY - WINTERLAND WALNUT - VANITY CABINET ONLY

SKU: 500602 Code: SH66130052

## **FEATURES**

Material: Mahogany

Product Finish: Winterland Walnut

Number of Drawers: 2 Soft-Close Slides: Yes

Full Extension Drawer Slides: Yes

Dovetail Drawers: Yes Adjustable Shelves: No Electrical Outlet: No

Hardware Finish: Brushed Gold Hardware Material: Brass

## **ADDITIONAL FEATURES**

- Removable drawer dividers included to customize to your storage needs.
- Wood frame with engineered wood back and side panels, mahogany door panels.
- See Installation Instructions for directions to attach the vanity top and sink.
- All dimensions are (± 1/2").
- Wood finish samples available.