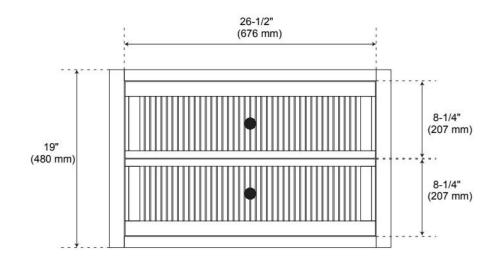

## **FEATURES**

Material: Mahogany

Product Finish: Winterland Walnut

Number of Drawers: 2 Soft-Close Slides: Yes

Full Extension Drawer Slides: Yes

Dovetail Drawers: Yes Adjustable Shelves: No Electrical Outlet: No

## **ADDITIONAL FEATURES**

- Removable drawer dividers included to customize to your storage needs.
- Wood frame with engineered wood back and side panels, mahogany door panels.
- See Installation Instructions for directions to attach the vanity top and sink.
- All dimensions are (± 1/2").
- Wood finish samples available.