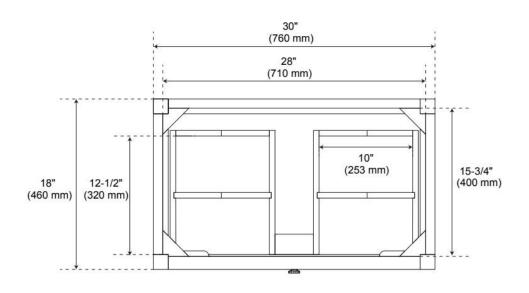

## **ADDITIONAL FEATURES**

- Removable drawer dividers included to customize to your storage needs.
- Wood frame with engineered wood back and side panels, mahogany door panels.
- See Installation Instructions for directions to attach the vanity top and sink.
- All dimensions are (± 1/2").
- Wood finish samples available.