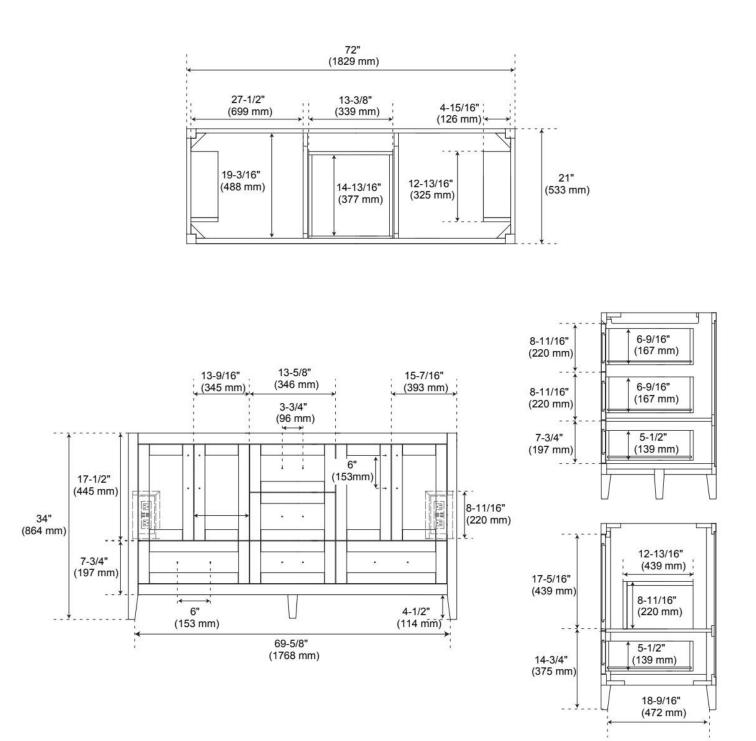

## **ADDITIONAL FEATURES**

- See Installation Instructions for directions to attach the vanity top and sink.
- All dimensions are (± 1/2").

REVISED 12/13/2024