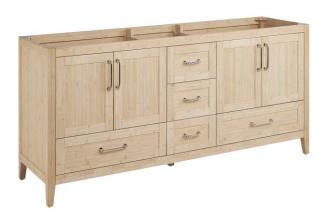

## 72" ARRIETTY DOUBLE VANITY WITH OUTLETS -NATURAL BAMBOO - VANITY CABINET ONLY

SKU: 500626 Code: SH661720053

## FEATURES

Material: Bamboo Product Finish: Natural Bamboo Number of Doors: 4 Number of Drawers: 5 Soft-Close Hinges: Yes Soft-Close Slides: Yes Dovetail Drawers: Yes Adjustable Shelves: No Electrical Outlet: Yes Hardware Finish: Polished Nickel Hardware Material: Brass Built-In Adjusters: Yes