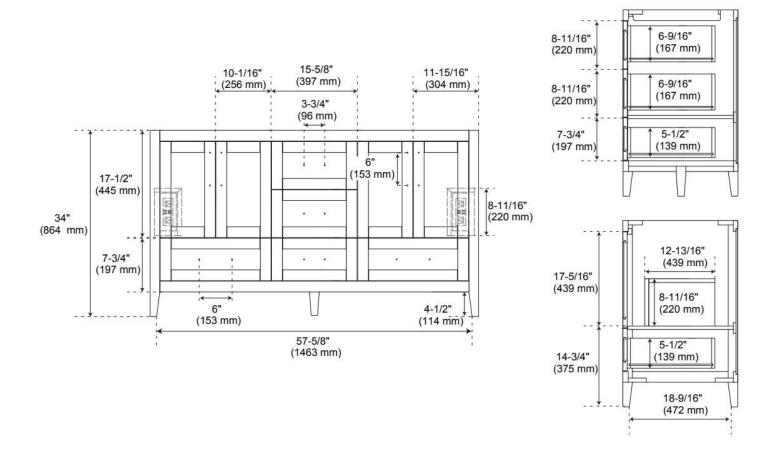

## **ADDITIONAL FEATURES**

- Two built-in power boxes (located behind each set of doors) feature two outlets and two USB ports each.
- See Installation Instructions for directions to attach the vanity top and sink.
- All dimensions are (± 1/2").