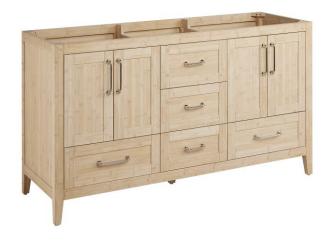

## 60" ARRIETTY DOUBLE VANITY WITH OUTLETS - NATURAL BAMBOO - VANITY CABINET ONLY

SKU: 500627 Code: SH66160053

## **FEATURES**

Material: Bamboo

Product Finish: Natural Bamboo

Number of Doors: 4 Number of Drawers: 5 Soft-Close Hinges: Yes Soft-Close Slides: Yes Dovetail Drawers: Yes Adjustable Shelves: No Electrical Outlet: Yes

Hardware Finish: Polished Nickel

Hardware Material: Brass Built-In Adjusters: Yes

UL-962A, CAN/CSA-C22.2 No. 308

## **ADDITIONAL FEATURES**

- Two built-in power boxes (located behind each set of doors) feature two outlets and two USB ports each.
- See Installation Instructions for directions to attach the vanity top and sink.
- All dimensions are (± 1/2").