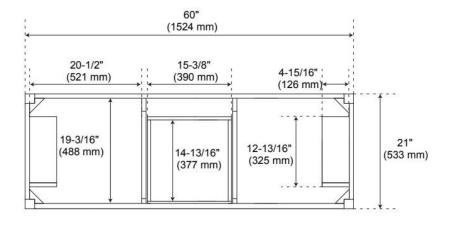

## **ADDITIONAL FEATURES**

- Two built-in power boxes (located behind each set of doors) feature two outlets and two USB ports each.
- See Installation Instructions for directions to attach the vanity top and sink.
- All dimensions are (± 1/2").