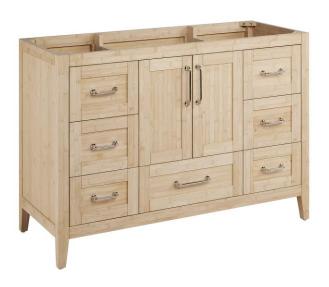

# 48" ARRIETTY VANITY WITH OUTLET - NATURAL BAMBOO - VANITY CABINET ONLY

SKU: 500628 Code: SH661480053

## FEATURES

Material: Bamboo Product Finish: Natural Bamboo Number of Doors: 2 Number of Drawers: 7 Soft-Close Hinges: Yes Soft-Close Slides: Yes Dovetail Drawers: Yes Adjustable Shelves: No Electrical Outlet: Yes Hardware Finish: Polished Nickel Hardware Material: Brass Built-In Adjusters: Yes