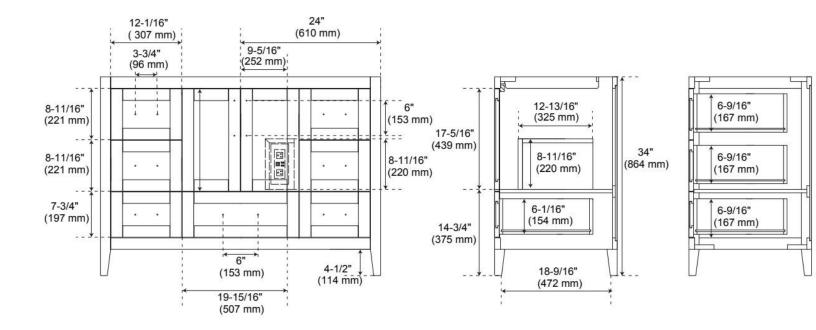

### **ADDITIONAL FEATURES**

- A built-in power box features two outlets and two USB ports.
- See Installation Instructions for directions to attach the vanity top and sink.
- All dimensions are (± 1/2").