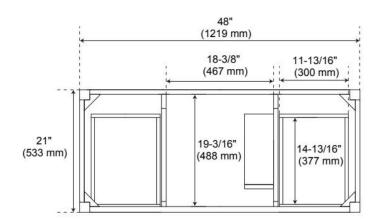

### **ADDITIONAL FEATURES**

- A built-in power box features two outlets and two USB ports.
- See Installation Instructions for directions to attach the vanity top and sink.
- All dimensions are (± 1/2").