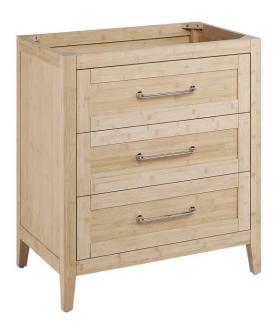

## 30" ARRIETTY VANITY - NATURAL BAMBOO - VANITY CABINET ONLY

SKU: 500629 Code: SH66130053

## 30" ARRIETTY VANITY - NATURAL BAMBOO - VANITY CABINET ONLY

SKU: 500629 Code: SH66130053

REVISED 12/13/2024