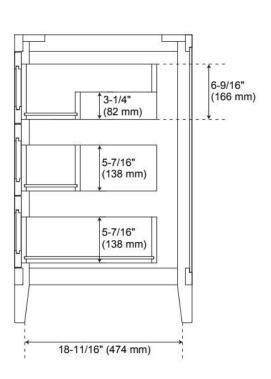

## **FEATURES**

Material: Bamboo

Product Finish: Natural Bamboo

Number of Drawers: 3 Soft-Close Slides: Yes Dovetail Drawers: Yes Adjustable Shelves: No Electrical Outlet: No

Hardware Finish: Polished Nickel

## **ADDITIONAL FEATURES**

- See Installation Instructions for directions to attach the vanity top and sink.
- All dimensions are (± 1/2").