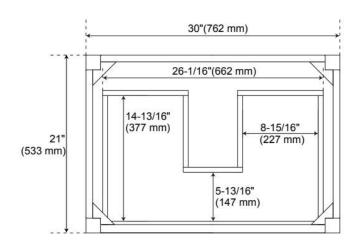

## **ADDITIONAL FEATURES**

- See Installation Instructions for directions to attach the vanity top and sink.
- All dimensions are (± 1/2").