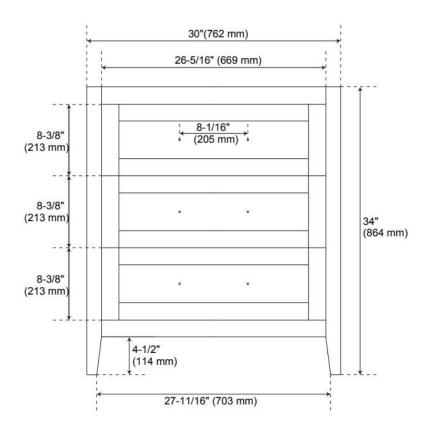

## **ADDITIONAL FEATURES**

- See Installation Instructions for directions to attach the vanity top and sink.
- All dimensions are (± 1/2").