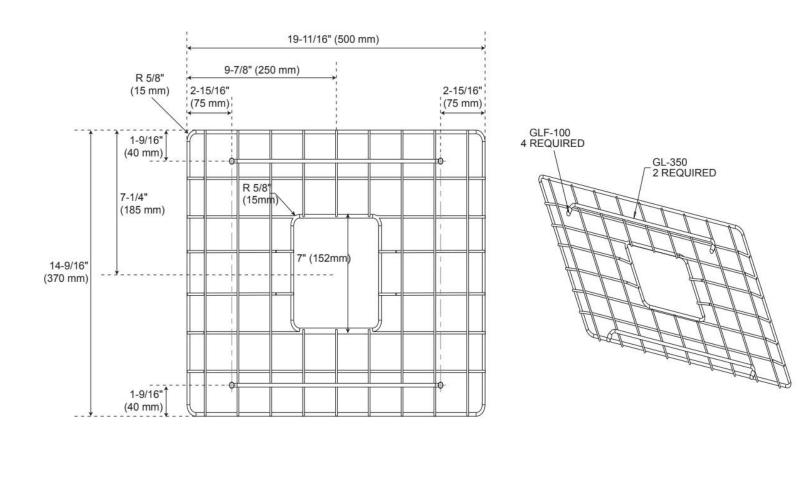

## SINK GRID FOR 24" DERIN FIRECLAY DUAL-MOUNT KITCHEN SINK

SKU: 500649 Code: SH229045

Dimensions of fixtures are nominal and may vary within the range of tolerance.

**REVISED 2/3/2025** 

1-1/4" (32 mm)