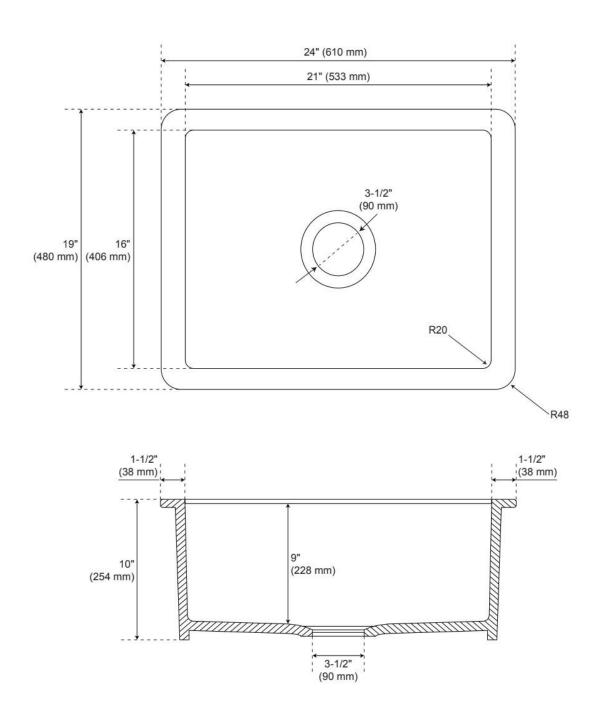

## 24" DERIN FIRECLAY DUAL-MOUNT KITCHEN SINK - DROP-IN OR UNDERMOUNT - WHITE

SKU: 500650 Code: SH229044

Dimensions of fixtures are nominal and may vary within the range of tolerance established by ASME A112.19.2.

## **ADDITIONAL FEATURES**

- Installation Type: drop-in or undermount.
- Made of solid, heavy-duty fireclay.
- Smooth, ripple-resistant surface.
- If purchasing drain separately, it must be able to accommodate a sink drain thickness of 1".
- All sink dimensions are (± 1/2").