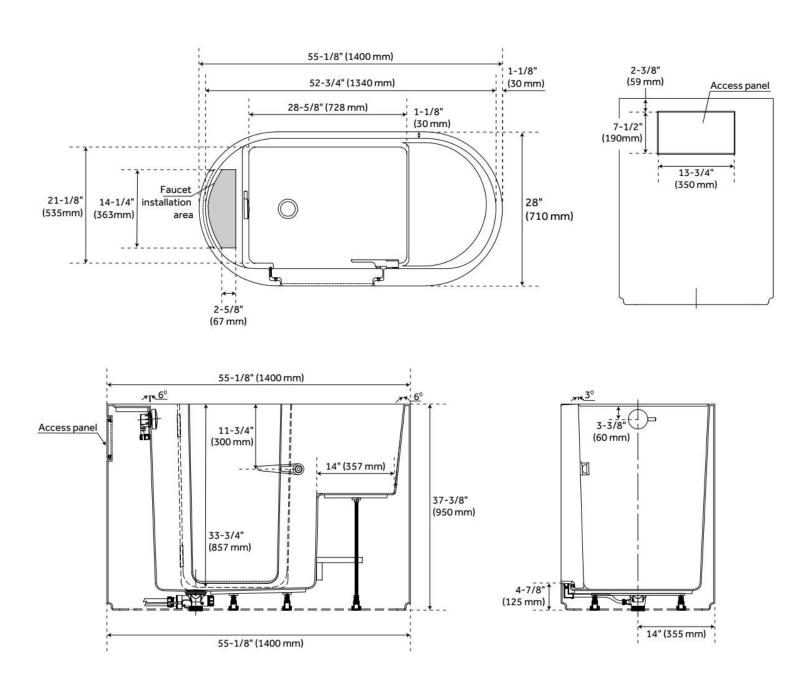

## 55" KAMIZA WALK-IN FREESTANDING JAPANESE SOAKING TUB

SKU: 500692 Code: SHKZ112163

Dimensions of fixtures are nominal and may vary within the range of tolerance established by CSA B45.5-17/IAPMO Z124-2017.

## **FEATURES**

Tub Material: Acrylic Product Finish: White

Shape: Oval

Tub Drain Placement: End

Drain Included: Yes

Drain and Overflow Finish: White Water Depth to Overflow: 29-5/8" Water Capacity (Gallons): 73.2

## **ADDITIONAL FEATURES**

- Deck space to accommodate roman tub filler.
- Access panel included for easy faucet installation.
- Door allows for easy entry & exit of bathtub.
- 17-1/2" seat height.
- Soaking Depth: 29-5/8".
- Easy threshold to get into the tub: 4-7/8".
- Included heated seat for increased comfort.
- Optional Quick Connect Drop-In Drain Kit Includes:
  - Floor Plate, 1-1/2" PVC Pipe, 2" x 1-1/2" Trap Adapters, 1 Brass Threaded, 1 Brass Unthreaded Tailpiece and Plug.
  - Installs above your subfloor, but underneath your cement floor or tile, so you do not need access below the fixture.