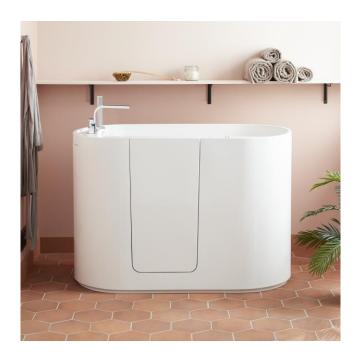

## 55" KAMIZA WALK-IN FREESTANDING JAPANESE SOAKING TUB

SKU: 500692 Code: SHKZ112163

## **FEATURES**

Tub Material: Acrylic Product Finish: White

Shape: Oval

Tub Drain Placement: End

Drain Included: Yes

Drain and Overflow Finish: White Water Depth to Overflow: 29-5/8" Water Capacity (Gallons): 73.2

## **ADDITIONAL FEATURES**

- Deck space to accommodate roman tub filler.
- Access panel included for easy faucet installation.
- Door allows for easy entry & exit of bathtub.
- 17-1/2" seat height.
- Soaking Depth: 29-5/8".
- Easy threshold to get into the tub: 4-7/8".
- Included heated seat for increased comfort.
- Optional Quick Connect Drop-In Drain Kit Includes:
  - Floor Plate, 1-1/2" PVC Pipe, 2" x 1-1/2" Trap Adapters, 1 Brass Threaded, 1 Brass Unthreaded Tailpiece and Plug.
  - Installs above your subfloor, but underneath your cement floor or tile, so you do not need access below the fixture.