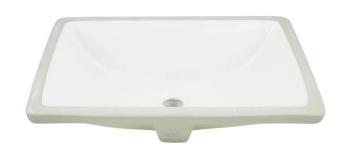

## RECTANGULAR UNDERMOUNT BATHROOM SINK - WHITE

SKU: 424434 Code: SH424434

### **FEATURES**

Material: Porcelain

Faucet Centers: No Faucet Hole

LISTED ID: 506894

**ADDITIONAL FEATURES** 

REVISED 6/27/2025