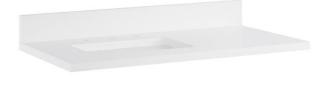

### 37" X 22" 3CM QUARTZ VANITY TOP WITH LEFT OFFSET RECTANGULAR SINK - ARCTIC WHITE - 8"

SKU: 559033 Code: SH559033

Vanity Top Options: Arctic White Quartz

Sink Material: Porcelain Vanity Top Material: Quartz

Sink Installation: Undermount - Rectangle

Sink Included: Yes Basin Overflow Yes Sink Color: White Backsplash: Yes

Sidesplash Included: No

ASME A112.19.2/CSA B45.1, Massachusetts Accepted, LISTED ID: 506894, N/A

### **ADDITIONAL FEATURES**

- Includes quartz countertop, backsplash, and white porcelain sink.
- Matching right or left sidesplash sold separately.
- To clean, add a few drops of mild cleanser, rinse with water and wipe dry.
- Faucets sold separately.
- See Installation Instructions for directions to attach the vanity top and sink.