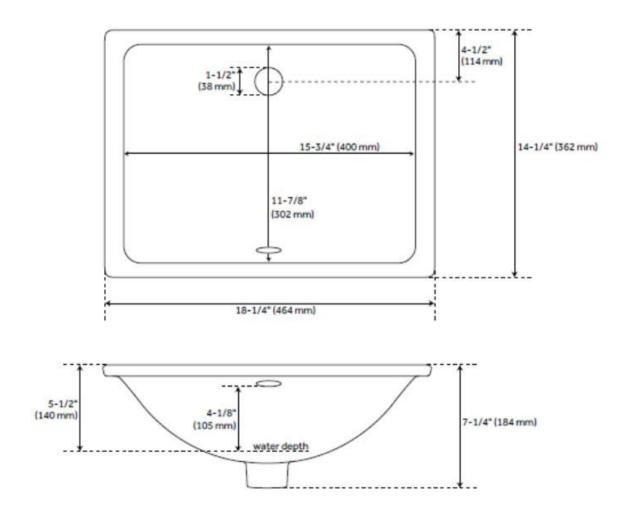

## RECTANGULAR UNDERMOUNT BATHROOM SINK - WHITE

SKU: 424434 Code: SH424434

### **FEATURES**

Material: Porcelain

Faucet Centers: No Faucet Hole

LISTED ID: 506894

**ADDITIONAL FEATURES** 

REVISED 6/27/2025