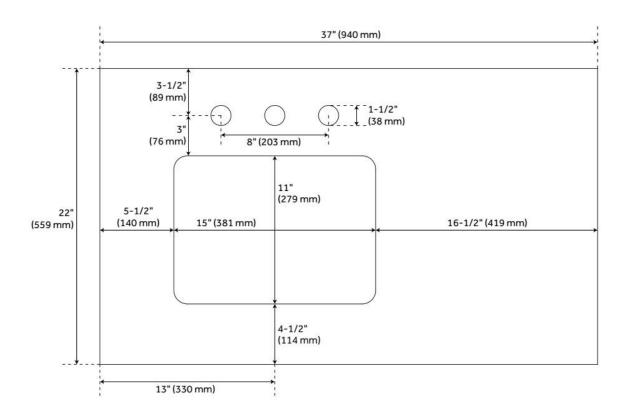

### 37" X 22" 3CM QUARTZ VANITY TOP WITH LEFT OFFSET RECTANGULAR SINK - ARCTIC WHITE - 8"

SKU: 559033 Code: SH559033

Vanity Top Options: Arctic White Quartz

Sink Material: Porcelain Vanity Top Material: Quartz

Sink Installation: Undermount - Rectangle

Sink Included: Yes Basin Overflow Yes Sink Color: White Backsplash: Yes

Sidesplash Included: No

ASME A112.19.2/CSA B45.1, Massachusetts Accepted, LISTED ID: 506894, N/A

### **ADDITIONAL FEATURES**

- Includes quartz countertop, backsplash, and white porcelain sink.
- Matching right or left sidesplash sold separately.
- To clean, add a few drops of mild cleanser, rinse with water and wipe dry.
- Faucets sold separately.
- See Installation Instructions for directions to attach the vanity top and sink.