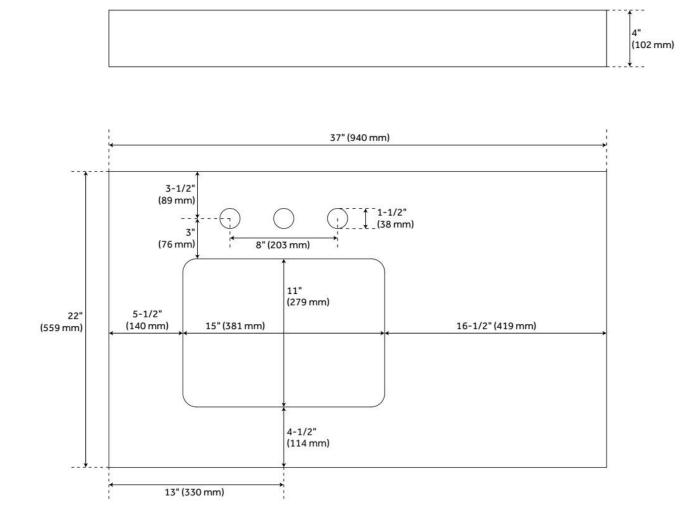

## 37" X 22" 3CM QUARTZ VANITY TOP WITH LEFT OFFSET RECTANGULAR SINK - ARCTIC WHITE - 8"

SKU: 559033 Code: SH559033

## FEATURES

Vanity Top Options: Arctic White Quartz Sink Material: Porcelain Vanity Top Material: Quartz Sink Installation: Undermount - Rectangle Sink Included: Yes Basin Overflow Yes Sink Color: White Backsplash: Yes Sidesplash Included: No

## **ADDITIONAL FEATURES**

- Includes quartz countertop, backsplash, and white porcelain sink.
- Matching right or left sidesplash sold separately.
- To clean, add a few drops of mild cleanser, rinse with water and wipe dry.
- Faucets sold separately.
- See Installation Instructions for directions to attach the vanity top and sink.