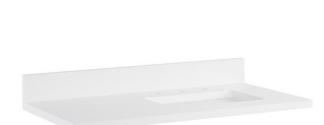

# 37" X 22" 3CM QUARTZ VANITY TOP WITH RIGHT OFFSET RECTANGULAR SINK - ARCTIC WHITE - 8"

SKU: 559034 Code: SH559034

### **FEATURES**

Vanity Top Options: Arctic White Quartz

Sink Material: Porcelain Vanity Top Material: Quartz

Sink Installation: Undermount - Rectangle

Sink Included: Yes Basin Overflow Yes Sink Color: White Backsplash: Yes

### **ADDITIONAL FEATURES**

- Includes quartz countertop, backsplash, and white porcelain sink.
- Matching right or left sidesplash sold separately.
- To clean, add a few drops of mild cleanser, rinse with water and wipe dry.
- Faucets sold separately.
- See Installation Instructions for directions to attach the vanity top and sink.