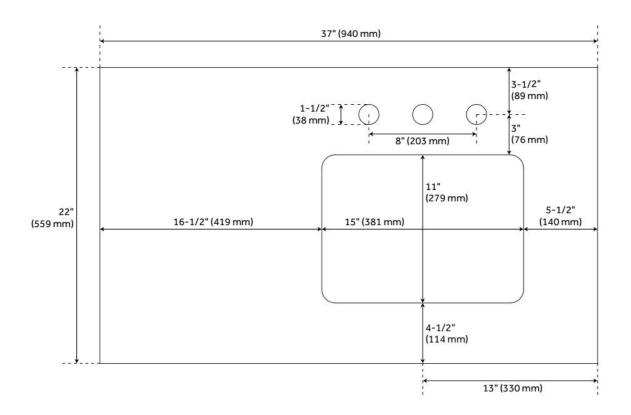

# 37" X 22" 3CM QUARTZ VANITY TOP WITH RIGHT OFFSET RECTANGULAR SINK - ARCTIC WHITE - 8"

SKU: 559034 Code: SH559034

### **FEATURES**

Vanity Top Options: Arctic White Quartz

Sink Material: Porcelain Vanity Top Material: Quartz

Sink Installation: Undermount - Rectangle

Sink Included: Yes Basin Overflow Yes Sink Color: White Backsplash: Yes

### **ADDITIONAL FEATURES**

- Includes quartz countertop, backsplash, and white porcelain sink.
- Matching right or left sidesplash sold separately.
- To clean, add a few drops of mild cleanser, rinse with water and wipe dry.
- Faucets sold separately.
- See Installation Instructions for directions to attach the vanity top and sink.