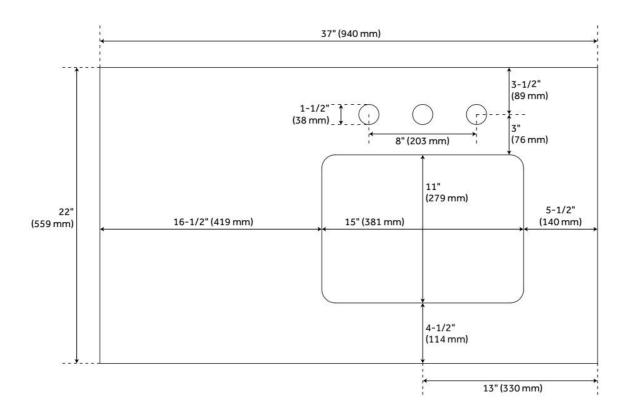

## 37" X 22" 3CM QUARTZ VANITY TOP WITH RIGHT OFFSET RECTANGULAR SINK - ARCTIC WHITE - 8"

SKU: 559034 Code: SH559034

## **FEATURES**

Vanity Top Options: Arctic White Quartz

Sink Material: Porcelain Vanity Top Material: Quartz

Sink Installation: Undermount - Rectangle

Sink Included: Yes Basin Overflow Yes Sink Color: White Backsplash: Yes

## **ADDITIONAL FEATURES**

- Includes quartz countertop, backsplash, and white porcelain sink.
- Matching right or left sidesplash sold separately.
- To clean, add a few drops of mild cleanser, rinse with water and wipe dry.
- Faucets sold separately.
- See Installation Instructions for directions to attach the vanity top and sink.