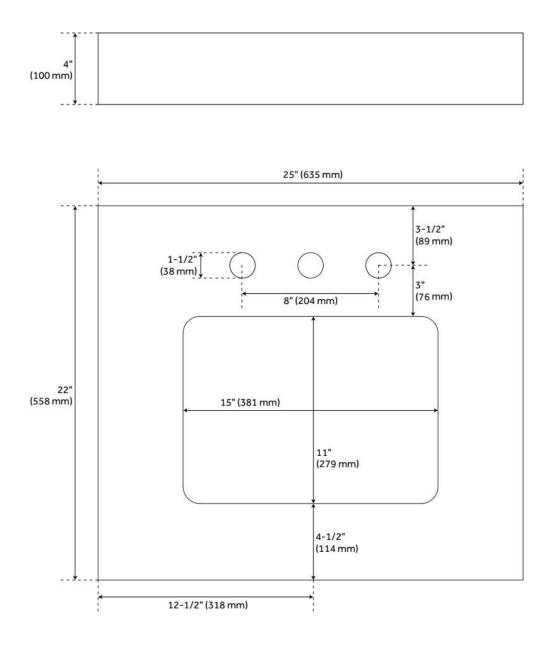

## 25" X 22" 3CM QUARTZ VANITY TOP WITH RECTANGULAR UNDERMOUNT SINK - CARBON BLACK

SKU: 559046 Code: SH559046

#### FEATURES

Vanity Top Options: Carbon Black Quartz Sink Material: Porcelain Vanity Top Material: Quartz Sink Installation: Undermount - Oval Sink Included: Yes Basin Overflow Yes Sink Color: White Backsplash: Yes Sidesplash Included: No

#### **ADDITIONAL FEATURES**

- Includes quartz counter top, backsplash, and white porcelain sink.
- Matching right or left sidesplash sold separately.
- To clean, add a few drops of mild cleanser, rinse with water and wipe dry.
- See Installation Instructions for directions to attach the vanity top and sink.