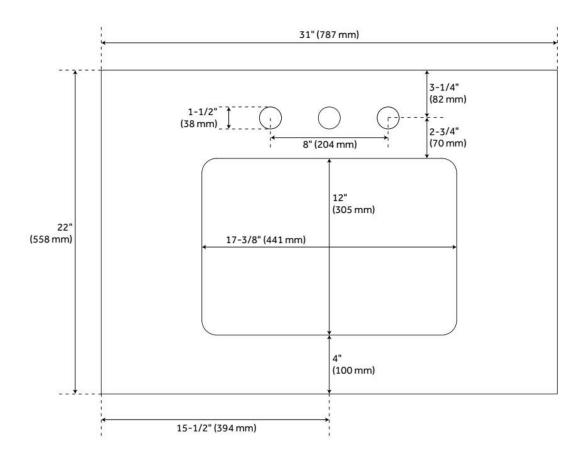

## 31" X 22" 3CM QUARTZ VANITY TOP WITH RECTANGULAR UNDERMOUNT SINK - CARBON BLACK

SKU: 559047 Code: SH559047

## **FEATURES**

Vanity Top Options: Carbon Black Quartz

Sink Material: Porcelain Vanity Top Material: Quartz

Sink Installation: Undermount - Oval

Sink Included: Yes Basin Overflow Yes Sink Color: White Backsplash: Yes

## **ADDITIONAL FEATURES**

- Includes quartz counter top, backsplash, and white porcelain sink.
- Matching right or left sidesplash sold separately.
- To clean, add a few drops of mild cleanser, rinse with water and wipe dry.
- See Installation Instructions for directions to attach the vanity top and sink.