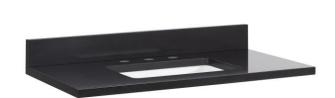

## 37" X 22" 3CM QUARTZ VANITY TOP WITH RECTANGULAR UNDERMOUNT SINK - CARBON BLACK

SKU: 559048 Code: SH559048

## **FEATURES**

Vanity Top Options: Carbon Black Quartz

Sink Material: Porcelain Vanity Top Material: Quartz

Sink Installation: Undermount - Oval

Sink Included: Yes Basin Overflow Yes Sink Color: White Backsplash: Yes

## **ADDITIONAL FEATURES**

- Includes quartz counter top, backsplash, and white porcelain sink.
- Matching right or left sidesplash sold separately.
- To clean, add a few drops of mild cleanser, rinse with water and wipe dry.
- See Installation Instructions for directions to attach the vanity top and sink.