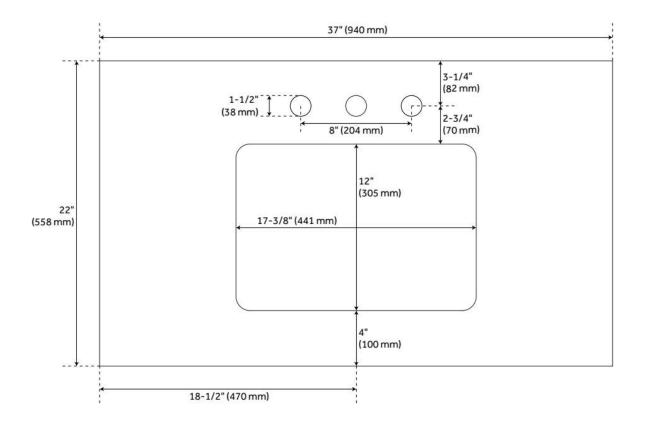

## 37" X 22" 3CM QUARTZ VANITY TOP WITH RECTANGULAR UNDERMOUNT SINK - CARBON BLACK

SKU: 559048 Code: SH559048

## **FEATURES**

Vanity Top Options: Carbon Black Quartz

Sink Material: Porcelain Vanity Top Material: Quartz

Sink Installation: Undermount - Oval

Sink Included: Yes Basin Overflow Yes Sink Color: White Backsplash: Yes

## **ADDITIONAL FEATURES**

- Includes quartz counter top, backsplash, and white porcelain sink.
- Matching right or left sidesplash sold separately.
- To clean, add a few drops of mild cleanser, rinse with water and wipe dry.
- See Installation Instructions for directions to attach the vanity top and sink.