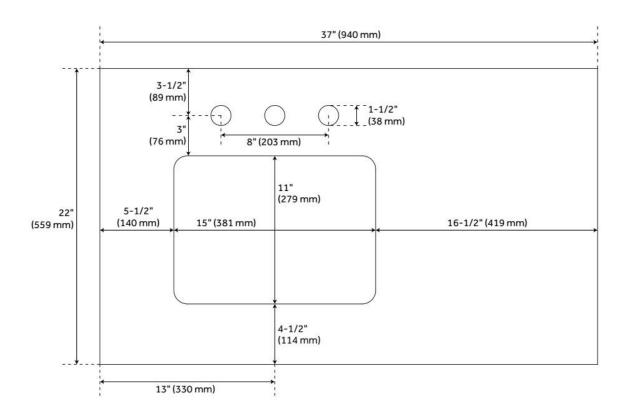

## 37" X 22" 3CM QUARTZ VANITY TOP WITH LEFT OFFSET RECT UNDERMOUNT SINK - CARBON BLACK -

SKU: 559049 Code: SH559049

## **FEATURES**

Vanity Top Options: Carbon Black Quartz

Sink Material: Porcelain Vanity Top Material: Quartz

Sink Installation: Undermount - Oval

Sink Included: Yes Basin Overflow Yes Sink Color: White Backsplash: Yes

## **ADDITIONAL FEATURES**

- Includes quartz counter top, backsplash, and white porcelain sink.
- Matching right or left sidesplash sold separately.
- To clean, add a few drops of mild cleanser, rinse with water and wipe dry.
- See Installation Instructions for directions to attach the vanity top and sink.