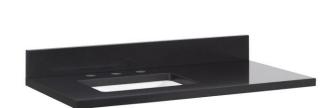

## 37" X 22" 3CM QUARTZ VANITY TOP WITH LEFT OFFSET RECT UNDERMOUNT SINK - CARBON BLACK -

SKU: 559049 Code: SH559049

## **FEATURES**

Vanity Top Options: Carbon Black Quartz

Sink Material: Porcelain Vanity Top Material: Quartz

Sink Installation: Undermount - Oval

Sink Included: Yes Basin Overflow Yes Sink Color: White Backsplash: Yes

## **ADDITIONAL FEATURES**

- Includes quartz counter top, backsplash, and white porcelain sink.
- Matching right or left sidesplash sold separately.
- To clean, add a few drops of mild cleanser, rinse with water and wipe dry.
- See Installation Instructions for directions to attach the vanity top and sink.