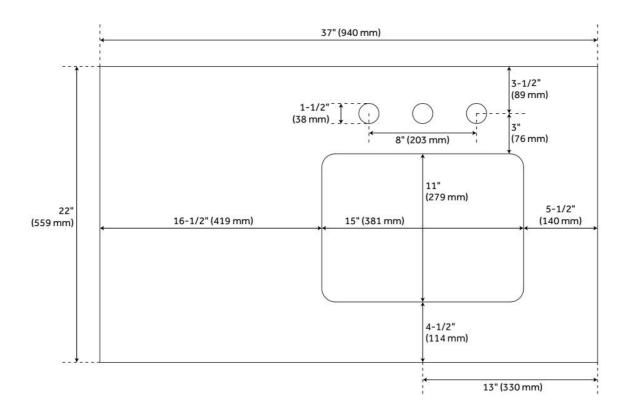

## 37" X 22" 3CM QUARTZ VANITY TOP WITH RIGHT OFFSET RECT UNDERMOUNT SINK - CARBON BLACK -

SKU: 559050 Code: SH559050

## 37" X 22" 3CM QUARTZ VANITY TOP WITH RIGHT OFFSET RECT UNDERMOUNT SINK - CARBON BLACK -

SKU: 559050 Code: SH559050

**REVISED 1/8/2025**